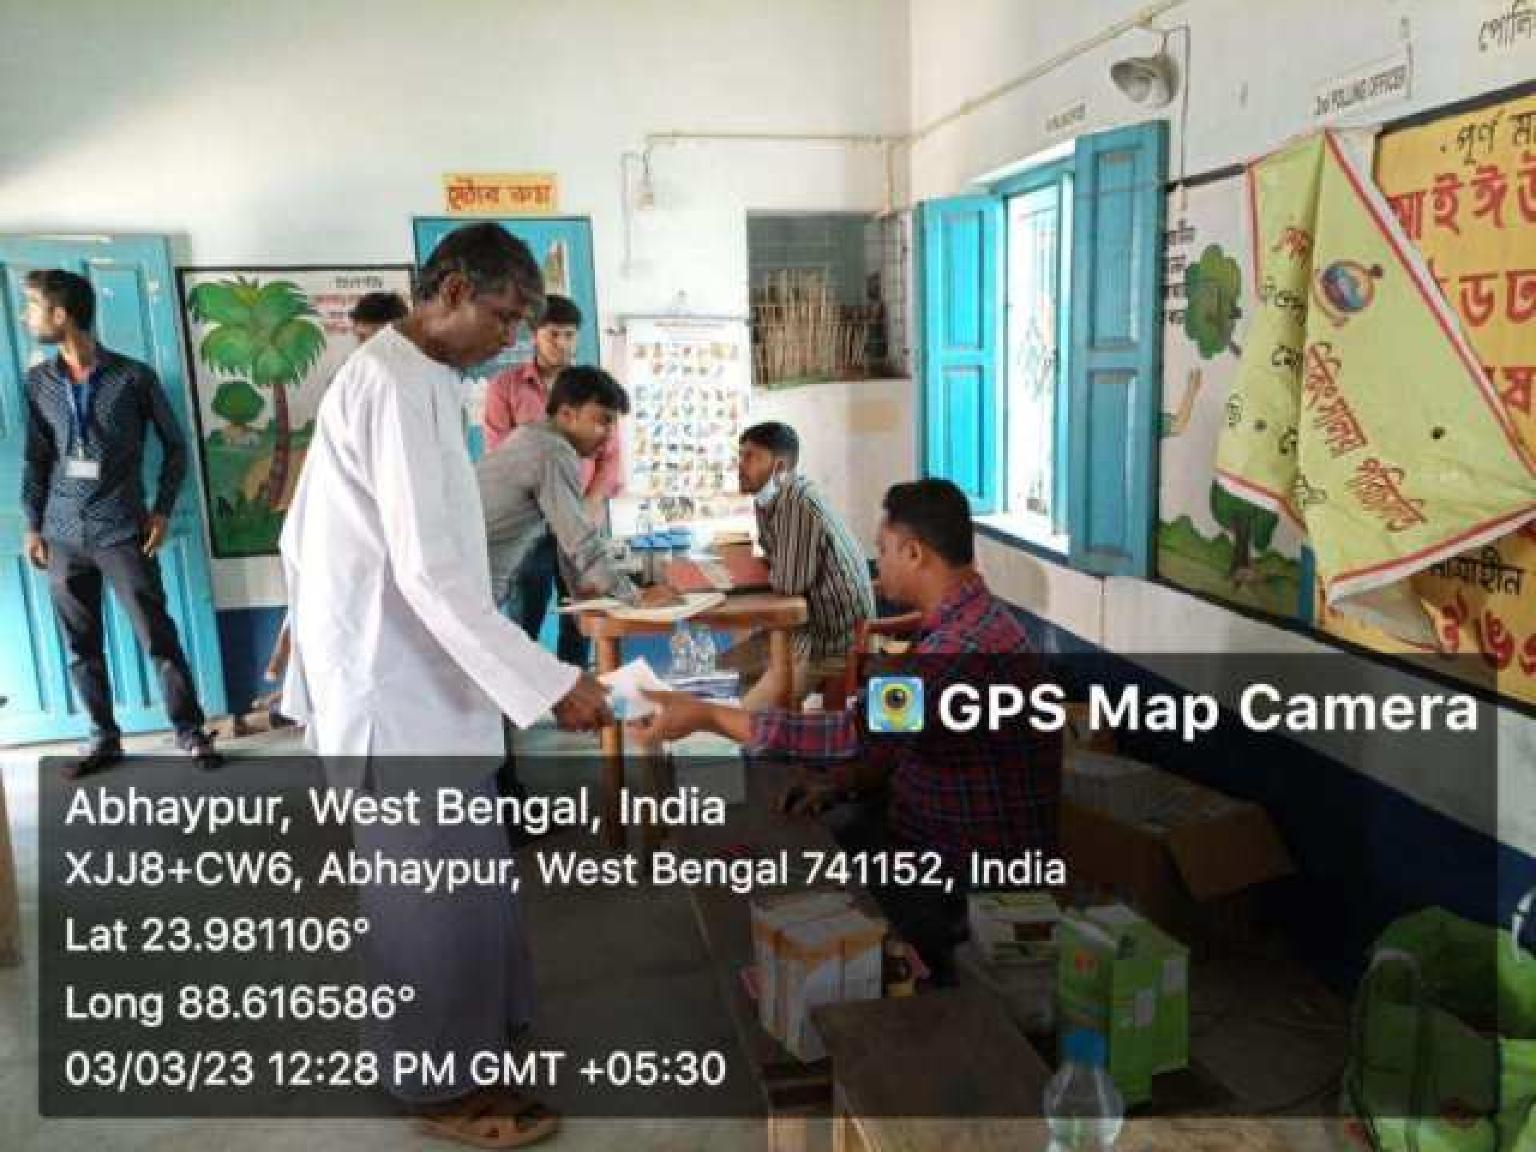

Ref no- NSS/EXT/05/2022-2023

Completion reports of the Medical Camp at Abhayapur, the Adopted village of NSS

Organised by NSS Unit

The undersigned is pleased to inform about the successful completion of the Medical camp at Abahypur, the adopted village organized by NSS Unit on 03th of March, 2023, in collaboration with Ramakrishna Mission Ashram Sargachi, Murshidabad. 120 Villagers have received the medical checkup and free medicine. 55 NSS volunteers dedicated their selfless service to make this event a great success. Villagers from the neighbouring rural areas are also visited the camp. Homeopathic, Ayurvedic medicine were supplied by the camp. This activities of the NSS unit was really appreciated by the villagers indeed.

Date: 12.04.2023