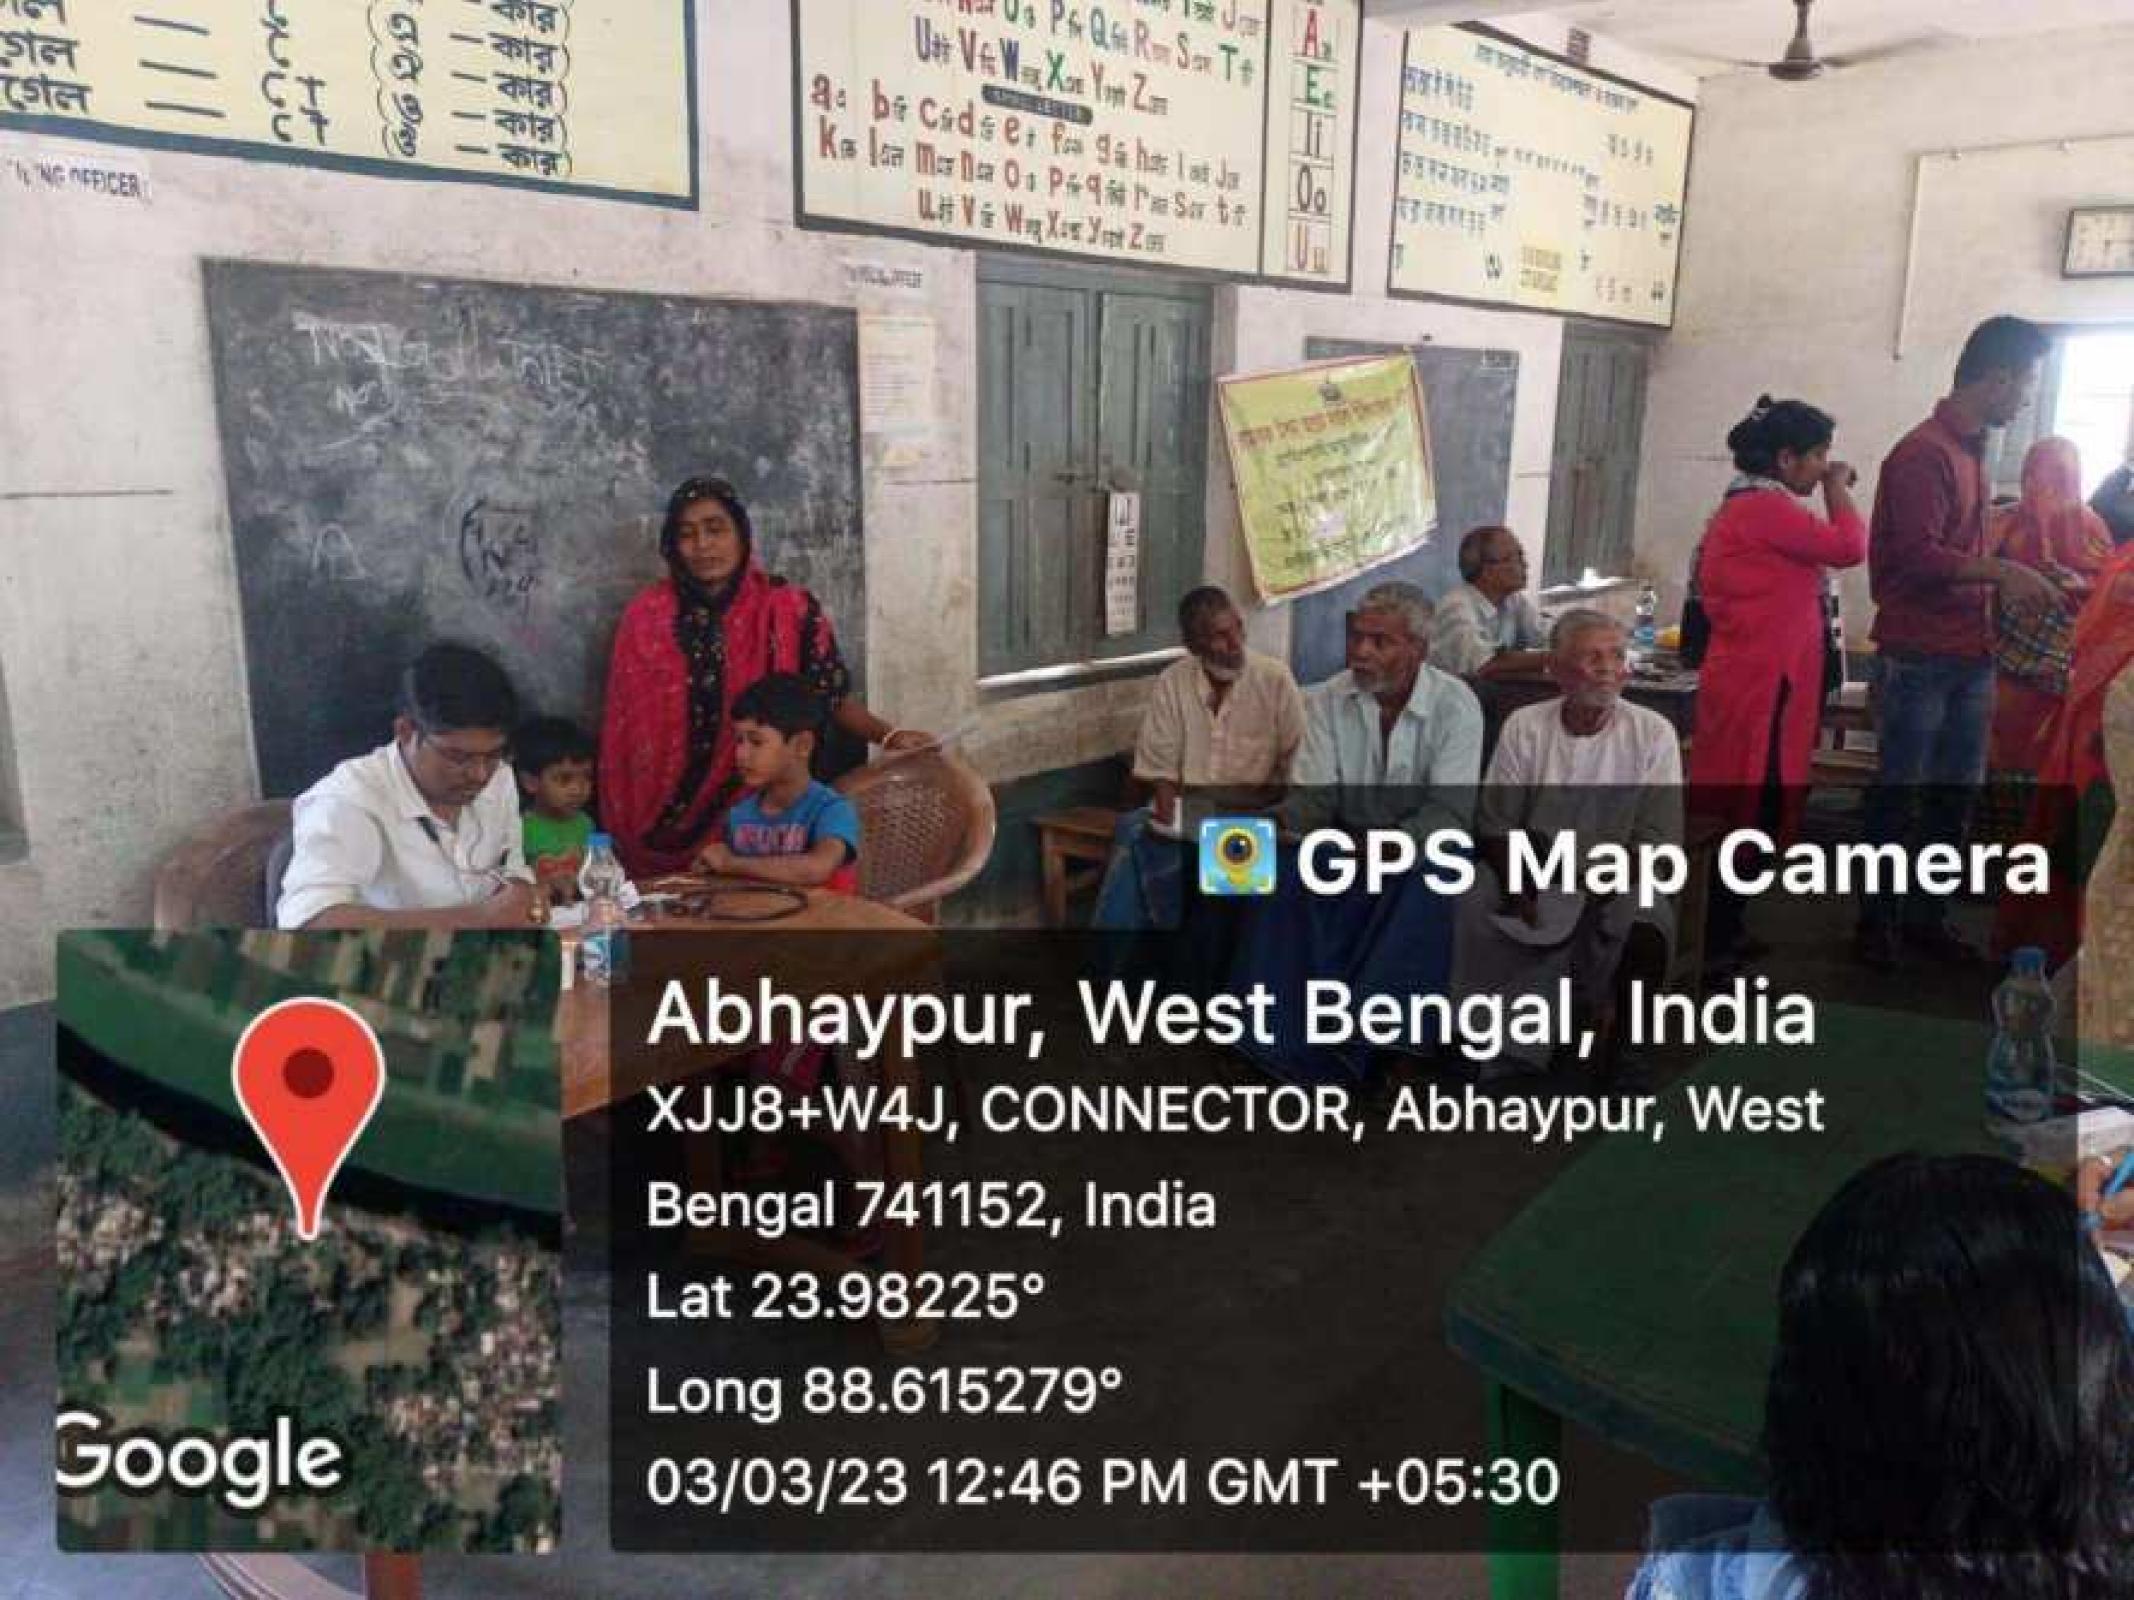

Ref no- NSS/EXT/05/2022-2023

Completion reports of the Medical Camp at Abhayapur, the Adopted village of NSS

Organised by NSS Unit

The undersigned is pleased to inform about the successful completion of the Medical camp at Abahypur, the adopted village organized by NSS Unit on 03th of March, 2023, in collaboration with Ramakrishna Mission Ashram Sargachi, Murshidabad. 120 Villagers have received the medical checkup and free medicine. 55 NSS volunteers dedicated their selfless service to make this event a great success. Villagers from the neighbouring rural areas are also visited the camp. Homeopathic, Ayurvedic medicine were supplied by the camp. This activities of the NSS unit was really appreciated by the villagers indeed.