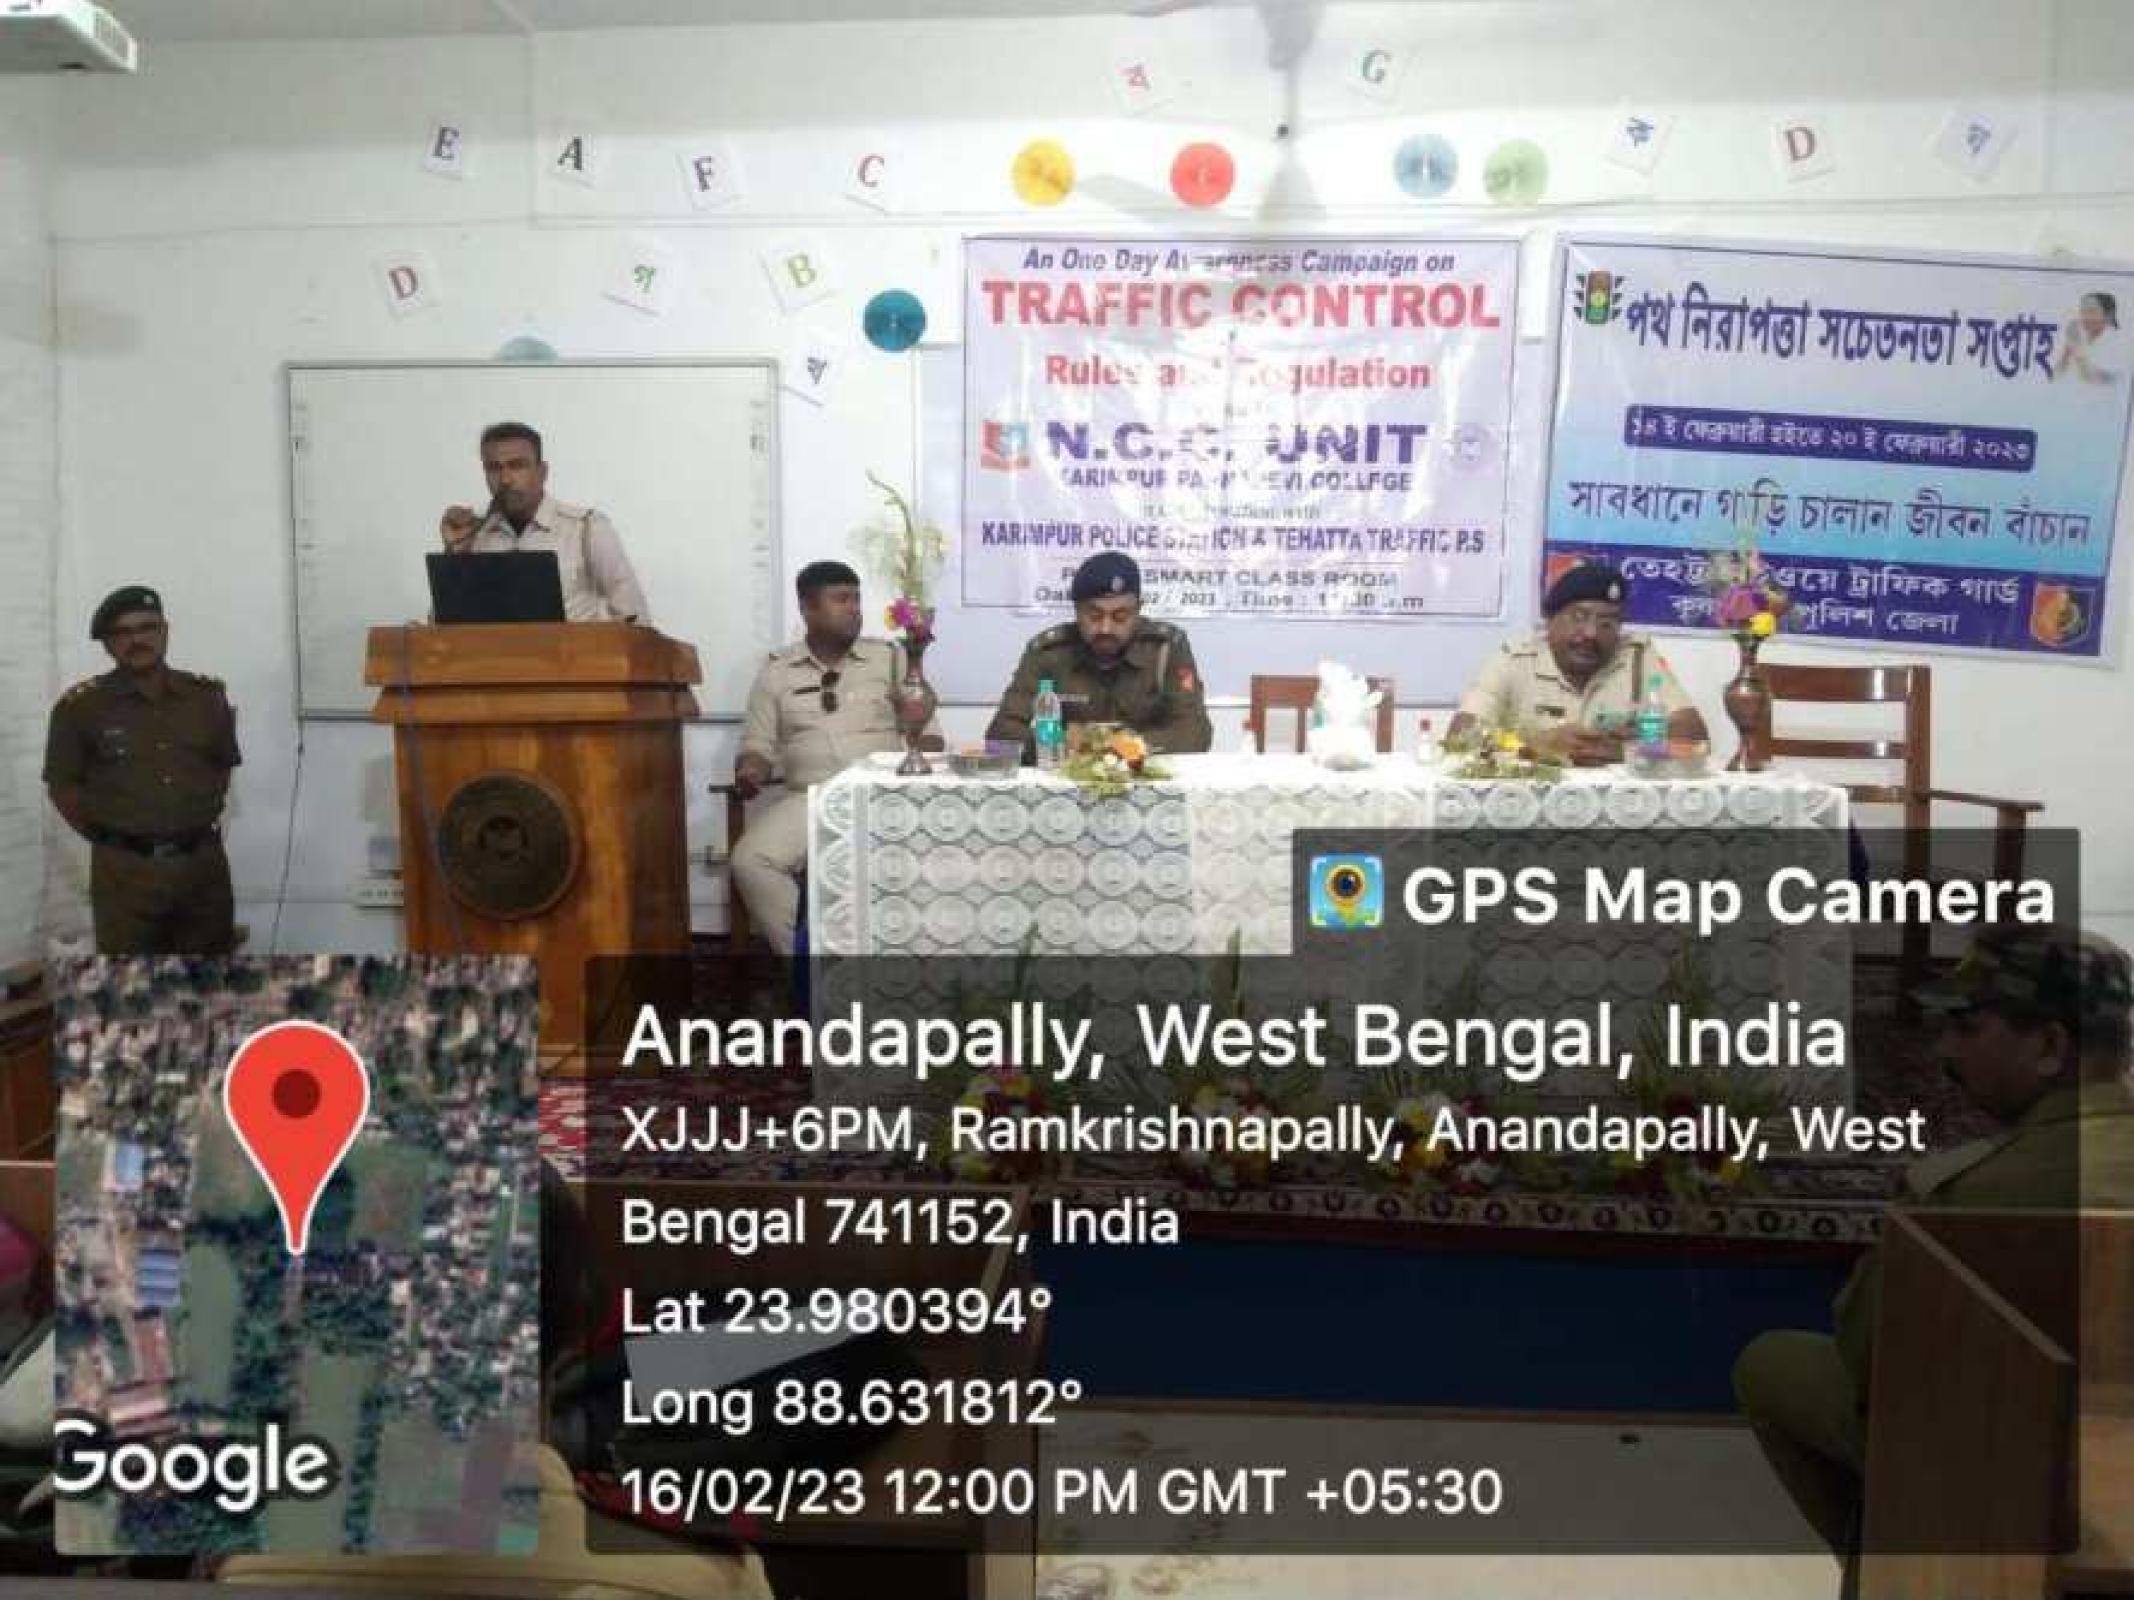

Ref no- NSS/EXT/04/2022-2023

Completion reports of the distribution of drawing materials in the occasion of Rabindranath Tagore birthday

Organise by NSS Unit

The undersigned is please to inform about the successful completion of the distribution of Drawing materials among orphanage of CNCP of Pattboka of Karimpur in the occasion of Rabindra Jayanti, organized by NSS Unit on 09th of May, 2023. The 30 volunteers of NSS participated in this event and organized a cultural programme with the orphanage. 14 orphanages were providing drawing materials by the unit. Iftikar Rahaman, Assistant Professor, Department of Zoology was taking the pioneering role in this event. The members of the CNCP also present there. Hope this extension activity will sure motivate the rural students and get them aware on selfless action in future.

Date: 11.05.2023

Special Outreach programme
In honor to Celebrate the Rabindra
Jayanti 2023

Organized by : NSS unit, Karimpur Pannadevi college.

# Distribution of Educational and Drawing Materials in Orphanage

VENUE: CNCP, PATABUKA, KARIMPUR.

DATE: 09.05.2023, TIME: 10.00AM

ALL ARE INVITED