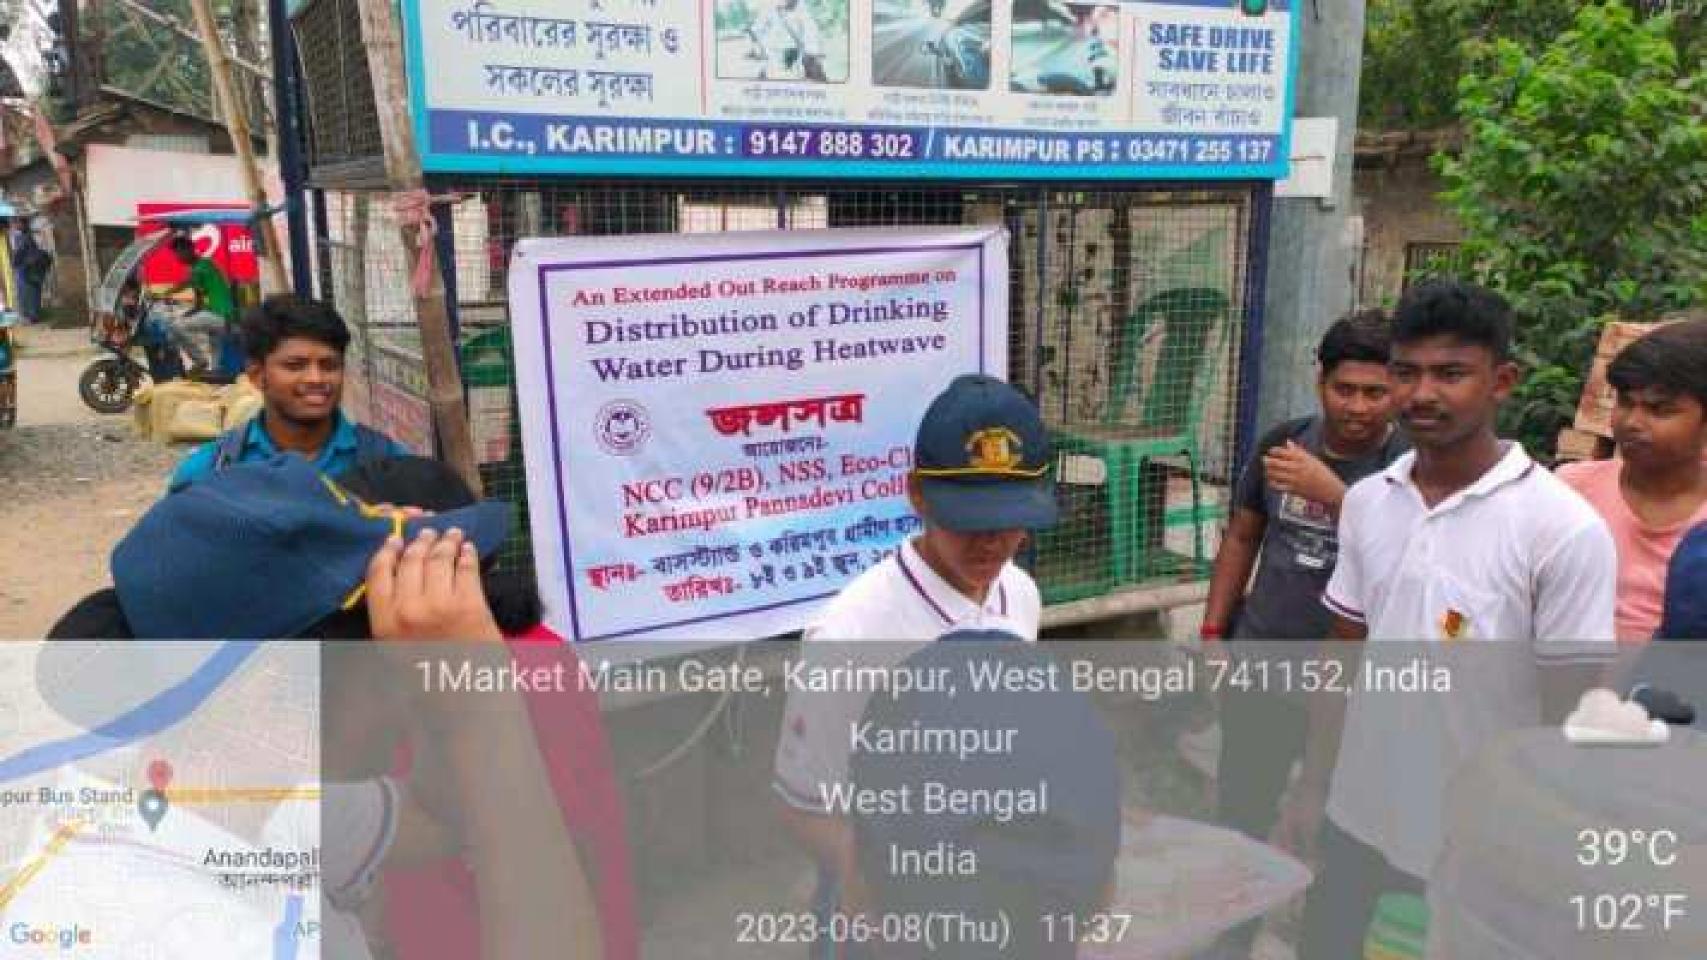

he successful completion of the Water distribution camp at Karimpur Bus Stand in scorching heat wave, organized by NCC Unit on  $08t^h$  of June, 2023. 150 people including children have received the service offered by the cadets. 40 NCC volunteers dedicated their selfless service to make this event a great success. In time of summer the service was much needed and appreciated by the local people. I do hope the NCC unit of our college will continue their service in this respect in near future also.



Date: 12.07.2023

## An Extended Out Reach Programme on Distribution of Drinking Water During Heatwave





আয়োজনেঃ-

NCC (9/2B), NSS, Eco-Club Karimpur Pannadevi College

স্থানঃ- বাসস্ট্যান্ড ও করিমপুর গ্রামীণ হাসপাতাল তারিখঃ- ৮ই ও ৯ই জুন, ২০২৩





2023-06-08(Thu) 11:52(AM) Google

108°F