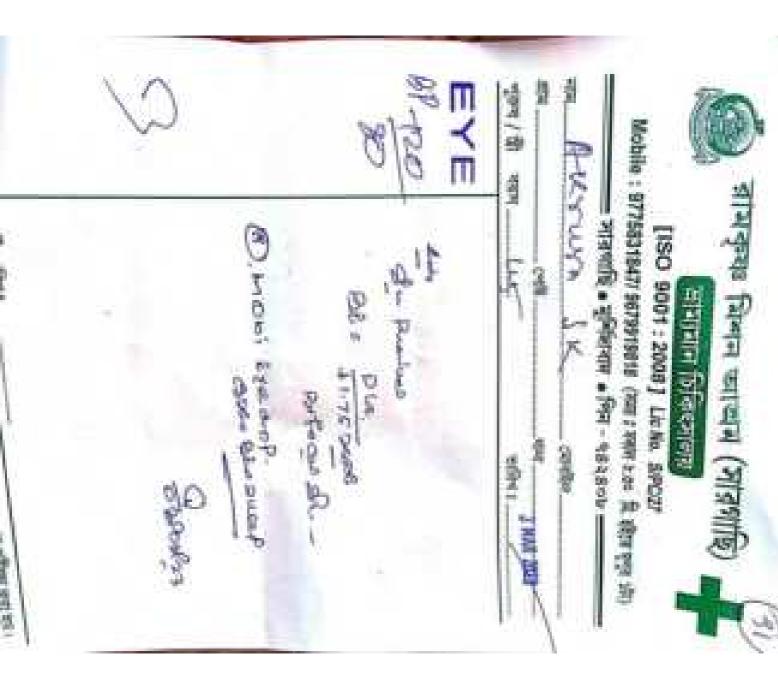

# শ্রাদাদান চিকিৎসালয়

| m.   | Tea   | There | 7-1 | Station - |             |
|------|-------|-------|-----|-----------|-------------|
| my   |       |       |     | MINE      |             |
| -344 | 0 191 | 23    |     | অধিক চ    | T MAIL SILL |

ALLOPATHY

- Ich

· El perstandim 180-29

T. PERS RO-SD

Good wit A to A GARD TO

नक्तरी प्रतिभा

CONTINUES (A SHESSE), R. SHESSE, AND CO., THE WHY, M. R. RECKES HERWING TO THE WAY THE

त्त्र क इत्तरिक्षणार्थि प्रितिकात विशेषक (अपनीत, कानुस्तरिक स्थानवी कार स्था। तत्त्रुपूर्वक प्रितिकात इत्तरिकालक ब्राह्म्य क्ट्रान्थ

# वागागान हिकिस्मानग

[ISO 9001 : 2008] Lic No. 5/PC/27

| THE ALLO                 | Khati     | CANAL AND |
|--------------------------|-----------|-----------------------------------------------|
| রনে<br>পুরুব / বী নয়স - | 15        | #15#1 J MAL 2010                              |
| ALLOPATI                 | 1v        | 1500 BD. 50                                   |
| 90-134                   | H-ME      | - AMITTE (500)                                |
| 7                        |           | -00                                           |
| whe-70                   | . 1.      | LOY 5 (500) 00 MS                             |
|                          |           | Paul 10 010 ALC- 50                           |
|                          |           |                                               |
|                          | 10        | & Bevon                                       |
|                          |           | D TOWN KED -10                                |
| 3 .                      | by Cheric | St - 1 -                                      |
|                          | Monvi t   | 30.90 /5/2                                    |

তেপীল (খ.পি.জি), ই.মি.জি., ইউ-এস.জি., এছ-রে, রক্ত, মল, মূর, চর্বমান পরীক্ষা করা হয়। কল (বিনান্দের) পরীক্ষা করা হয়।

নত ও হোমিওপাথি চিকিৎসা, জিজিও যেতাপি, আয়ুহেনিত পথকার্য করা হয়।।।পূর্বের ডিকিৎসা প্রেসক্তিপপন আনতে হবে।।