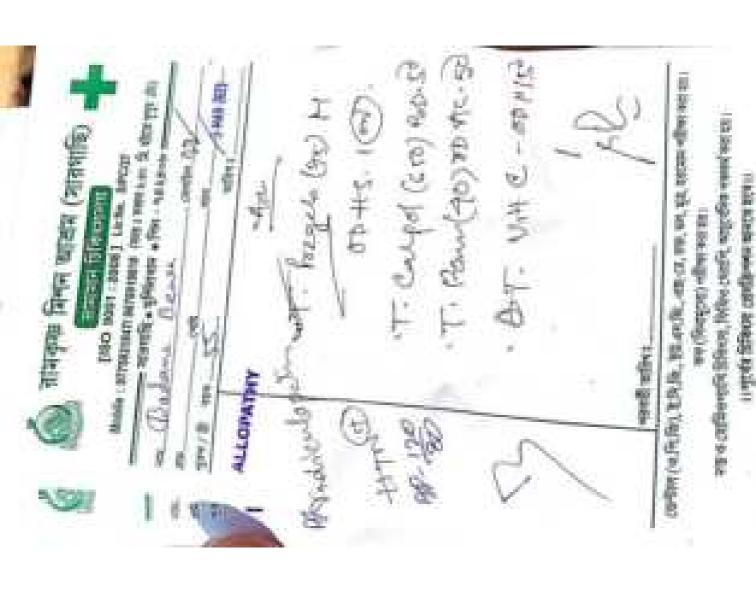

# রামকৃষ্ণ মিশন আশ্রম (সারগাছি) আলানান চিকিৎসালয়

| R 1775/E         | CHIR                         | नावान • भिन                                                                | — মেৰাইল          | 7        | 7            |
|------------------|------------------------------|----------------------------------------------------------------------------|-------------------|----------|--------------|
| इच/क्षा नसम.     |                              |                                                                            | पामा<br>प्राक्तिक | 77000    | ************ |
| lomocopi         | athy                         |                                                                            | -unit             | 3-MAR 21 | 123          |
|                  | n                            | E DEV                                                                      |                   |          |              |
| - 1              | , 0                          | SY Be                                                                      | bons              | 10       | G-17-12-17   |
|                  |                              | 7                                                                          | - ores            | is my    | nep-l        |
|                  | 1.0                          | k                                                                          |                   |          | to           |
|                  | 0                            | Mas                                                                        | in all            | ma       | n            |
|                  | .0                           |                                                                            |                   |          | 5,00         |
|                  | 150                          | 1 Clo                                                                      | Am                | 0.52     |              |
|                  |                              | 5/4                                                                        | 1                 | CODEL    | 3.5          |
|                  |                              |                                                                            | ,                 |          |              |
|                  | A                            | 8400                                                                       |                   |          |              |
| 1                |                              | 100                                                                        | uend con          | FL       |              |
|                  |                              | . 4                                                                        | JUNI<br>JUNI      | 1 011    |              |
|                  |                              | - 3                                                                        | in                | BIN      |              |
|                  | 707-0 <b>2</b> 00-00-00-0    |                                                                            |                   | 17.      | 29           |
| profiles ( - Pro | প্রবাহী থারবা                | क्रि, जन्म-ता, जन्म-<br>वाष्ट्रमा) भवीषम् वन्य                             |                   | 1        | -37          |
| canufate!        | क्ष), हामाब, रश्नम<br>ज्यापि | াজ, কাছ-যে, কাছ-<br>বামুগো) পানীকা কর<br>কিজিও খেবালি, অ<br>চল প্রেনজিকানক |                   | 100      | V:           |

# द्यागामान हिकिस्मालस

| 叫/到 | साम    |          | ভারিখ 2 <u>ন Mase 702</u> |
|-----|--------|----------|---------------------------|
| moe | opathy | 0 0      | 1511                      |
|     |        | or oppya | 1226) P                   |
|     |        |          | 18                        |
|     |        |          |                           |
|     |        |          |                           |
|     |        |          |                           |
|     |        |          | »·                        |

(करीश (क.चि.कि), हे लिकि, हेडे अमार्क, अझ-(व, वस, प्र কক (বিনামূলো) পরীক্ষা করা হত।

দপ্ত ও হোমিওপ্যানি চিকিৎসা, কিজিও খোৱাপি, আয়ুবেলিক পঞ্চকর্ম করা হয়। ।।পূর্বের চিকিৎমা প্রেসক্রিপশন আনতে হবে।।