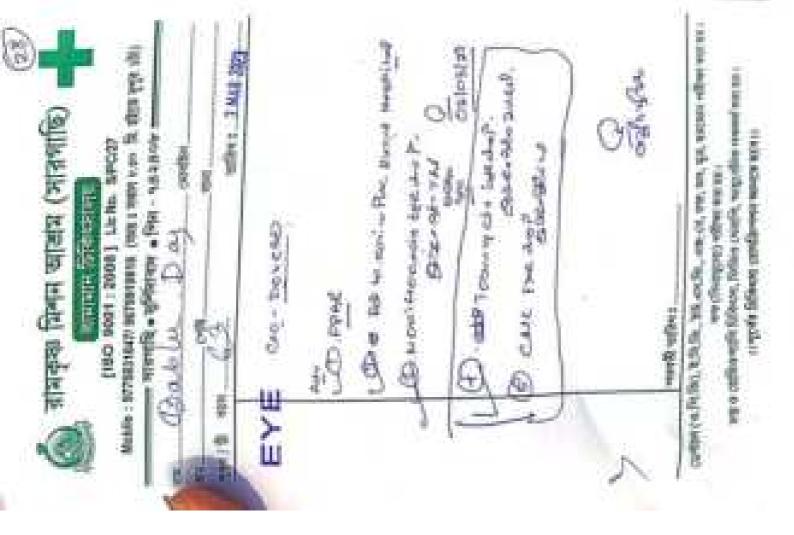

# শ্রাদাদান চিকিৎসালয়

| m.   | Tea   | There | 7-1 | Station - |             |
|------|-------|-------|-----|-----------|-------------|
| my   |       |       |     | MINE      |             |
| -344 | 0 191 | 23    |     | অধিক চ    | T MAIL SILL |

ALLOPATHY

- Ich

· El perstandim 180-29

T. PERS RO-SD

Good wit A to A GARD TO

नक्तरी प्रतिभा

CONTINUES (A SHESSE), R. SHESSE, AND CO., THE WHY, M. R. RECKES HERWING TO THE WAY THE

त्त्र क इत्तरिक्षणार्थि प्रितिकात विशेषक (अपनीत, कानुस्तरिक स्थानवी कार स्था। तत्त्रुपूर्वक प्रितिकात इत्तरिकालक ब्राह्म्य क्ट्रान्थ

# वागागान हिकिस्मानग

[ISO 9001 : 2008] Lic No. 5/PC/27

| THE ALLO                 | Khati     | CANAL AND |
|--------------------------|-----------|-----------------------------------------------|
| রনে<br>পুরুব / বী নয়স - | 15        | #15#1 J MAL 2010                              |
| ALLOPATI                 | 1v        | 1500 BD. 50                                   |
| 90-134                   | H-ME      | - AMITTE (500)                                |
| 7                        |           | -00                                           |
| whe-70                   | . 1.      | LOY 5 (500) 00 MS                             |
|                          |           | Paul 10 010 ALC- 50                           |
|                          |           |                                               |
|                          | 10        | & Bevon                                       |
|                          |           | D TOWN KED -10                                |
| 3 .                      | by Cheric | St - 1 -                                      |
|                          | Monvi t   | 30.90 /5/2                                    |

তেপীল (খ.পি.জি), ই.মি.জি., ইউ-এস.জি., এছ-রে, রক্ত, মল, মূর, চর্বমান পরীক্ষা করা হয়। কল (বিনান্দের) পরীক্ষা করা হয়।

নত ও হোমিওপাথি চিকিৎসা, জিজিও যেতাপি, আয়ুহেনিত পথকার্য করা হয়।।।পূর্বের ডিকিৎসা প্রেসক্তিপপন আনতে হবে।।