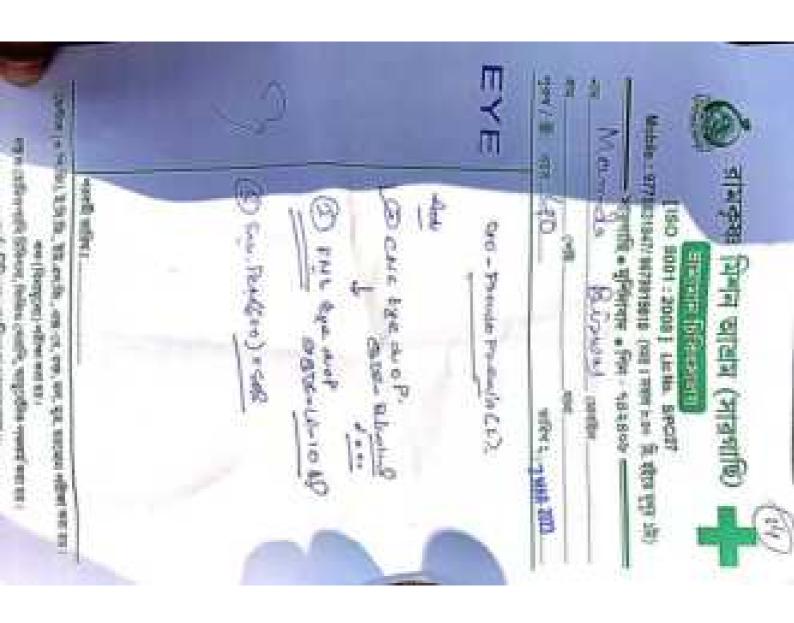

# রামকৃষ্ণ মিশন আশ্রম (সারগাছি) আলানান চিকিৎসালয়

| R 1775/E         | CHIR                         | नावान • भिन                                                                | — মেৰাইল          | 7        | 7            |
|------------------|------------------------------|----------------------------------------------------------------------------|-------------------|----------|--------------|
| इच/क्षा नसम.     |                              |                                                                            | पामा<br>प्राक्तिक | 77000    | ************ |
| lomocopi         | athy                         |                                                                            | -unit             | 3-MAR 21 | 123          |
|                  | n                            | E DEV                                                                      |                   |          |              |
| - 1              | , 0                          | SY Be                                                                      | bons              | 10       | G-17-12-17   |
|                  |                              | 7                                                                          | - ores            | is my    | nep-l        |
|                  | 1.0                          | k                                                                          |                   |          | to           |
|                  | 0                            | Mas                                                                        | in all            | ma       | n            |
|                  | .0                           |                                                                            |                   |          | 5,00         |
|                  | 150                          | 1 Clo                                                                      | Am                | 0.52     |              |
|                  |                              | 5/4                                                                        | 1                 | CODEL    | 3.5          |
|                  |                              |                                                                            | ,                 |          |              |
|                  | A                            | 8400                                                                       |                   |          |              |
| 1                |                              | 100                                                                        | uend con          | FL       |              |
|                  |                              | . 4                                                                        | JUNI<br>JUNI      | 1 011    |              |
|                  |                              | - 3                                                                        | in                | BIN      |              |
|                  | 707-0 <b>2</b> 00-00-00-0    |                                                                            |                   | 17.      | 29           |
| profiles ( - Pro | প্রবাহী থারবা                | क्रि, जन्म-ता, जन्म-<br>वाष्ट्रमा) भवीषम् वन्य                             |                   | 1        | -37          |
| canufate!        | क्ष), हामाब, रश्नम<br>ज्यापि | াজ, কাছ-যে, কাছ-<br>বামুগো) পানীকা কর<br>কিজিও খেবালি, অ<br>চল প্রেনজিকানক |                   | 100      | V:           |

(करीश (क.चि.कि), हे लिकि, हेडे अमार्क, अझ-(व, वस, प्र কক (বিনামূলো) পরীক্ষা করা হত।

দপ্ত ও হোমিওপ্যানি চিকিৎসা, কিজিও খোৱাপি, আয়ুবেলিক পঞ্চকর্ম করা হয়। ।।পূর্বের চিকিৎমা প্রেসক্রিপশন আনতে হবে।।