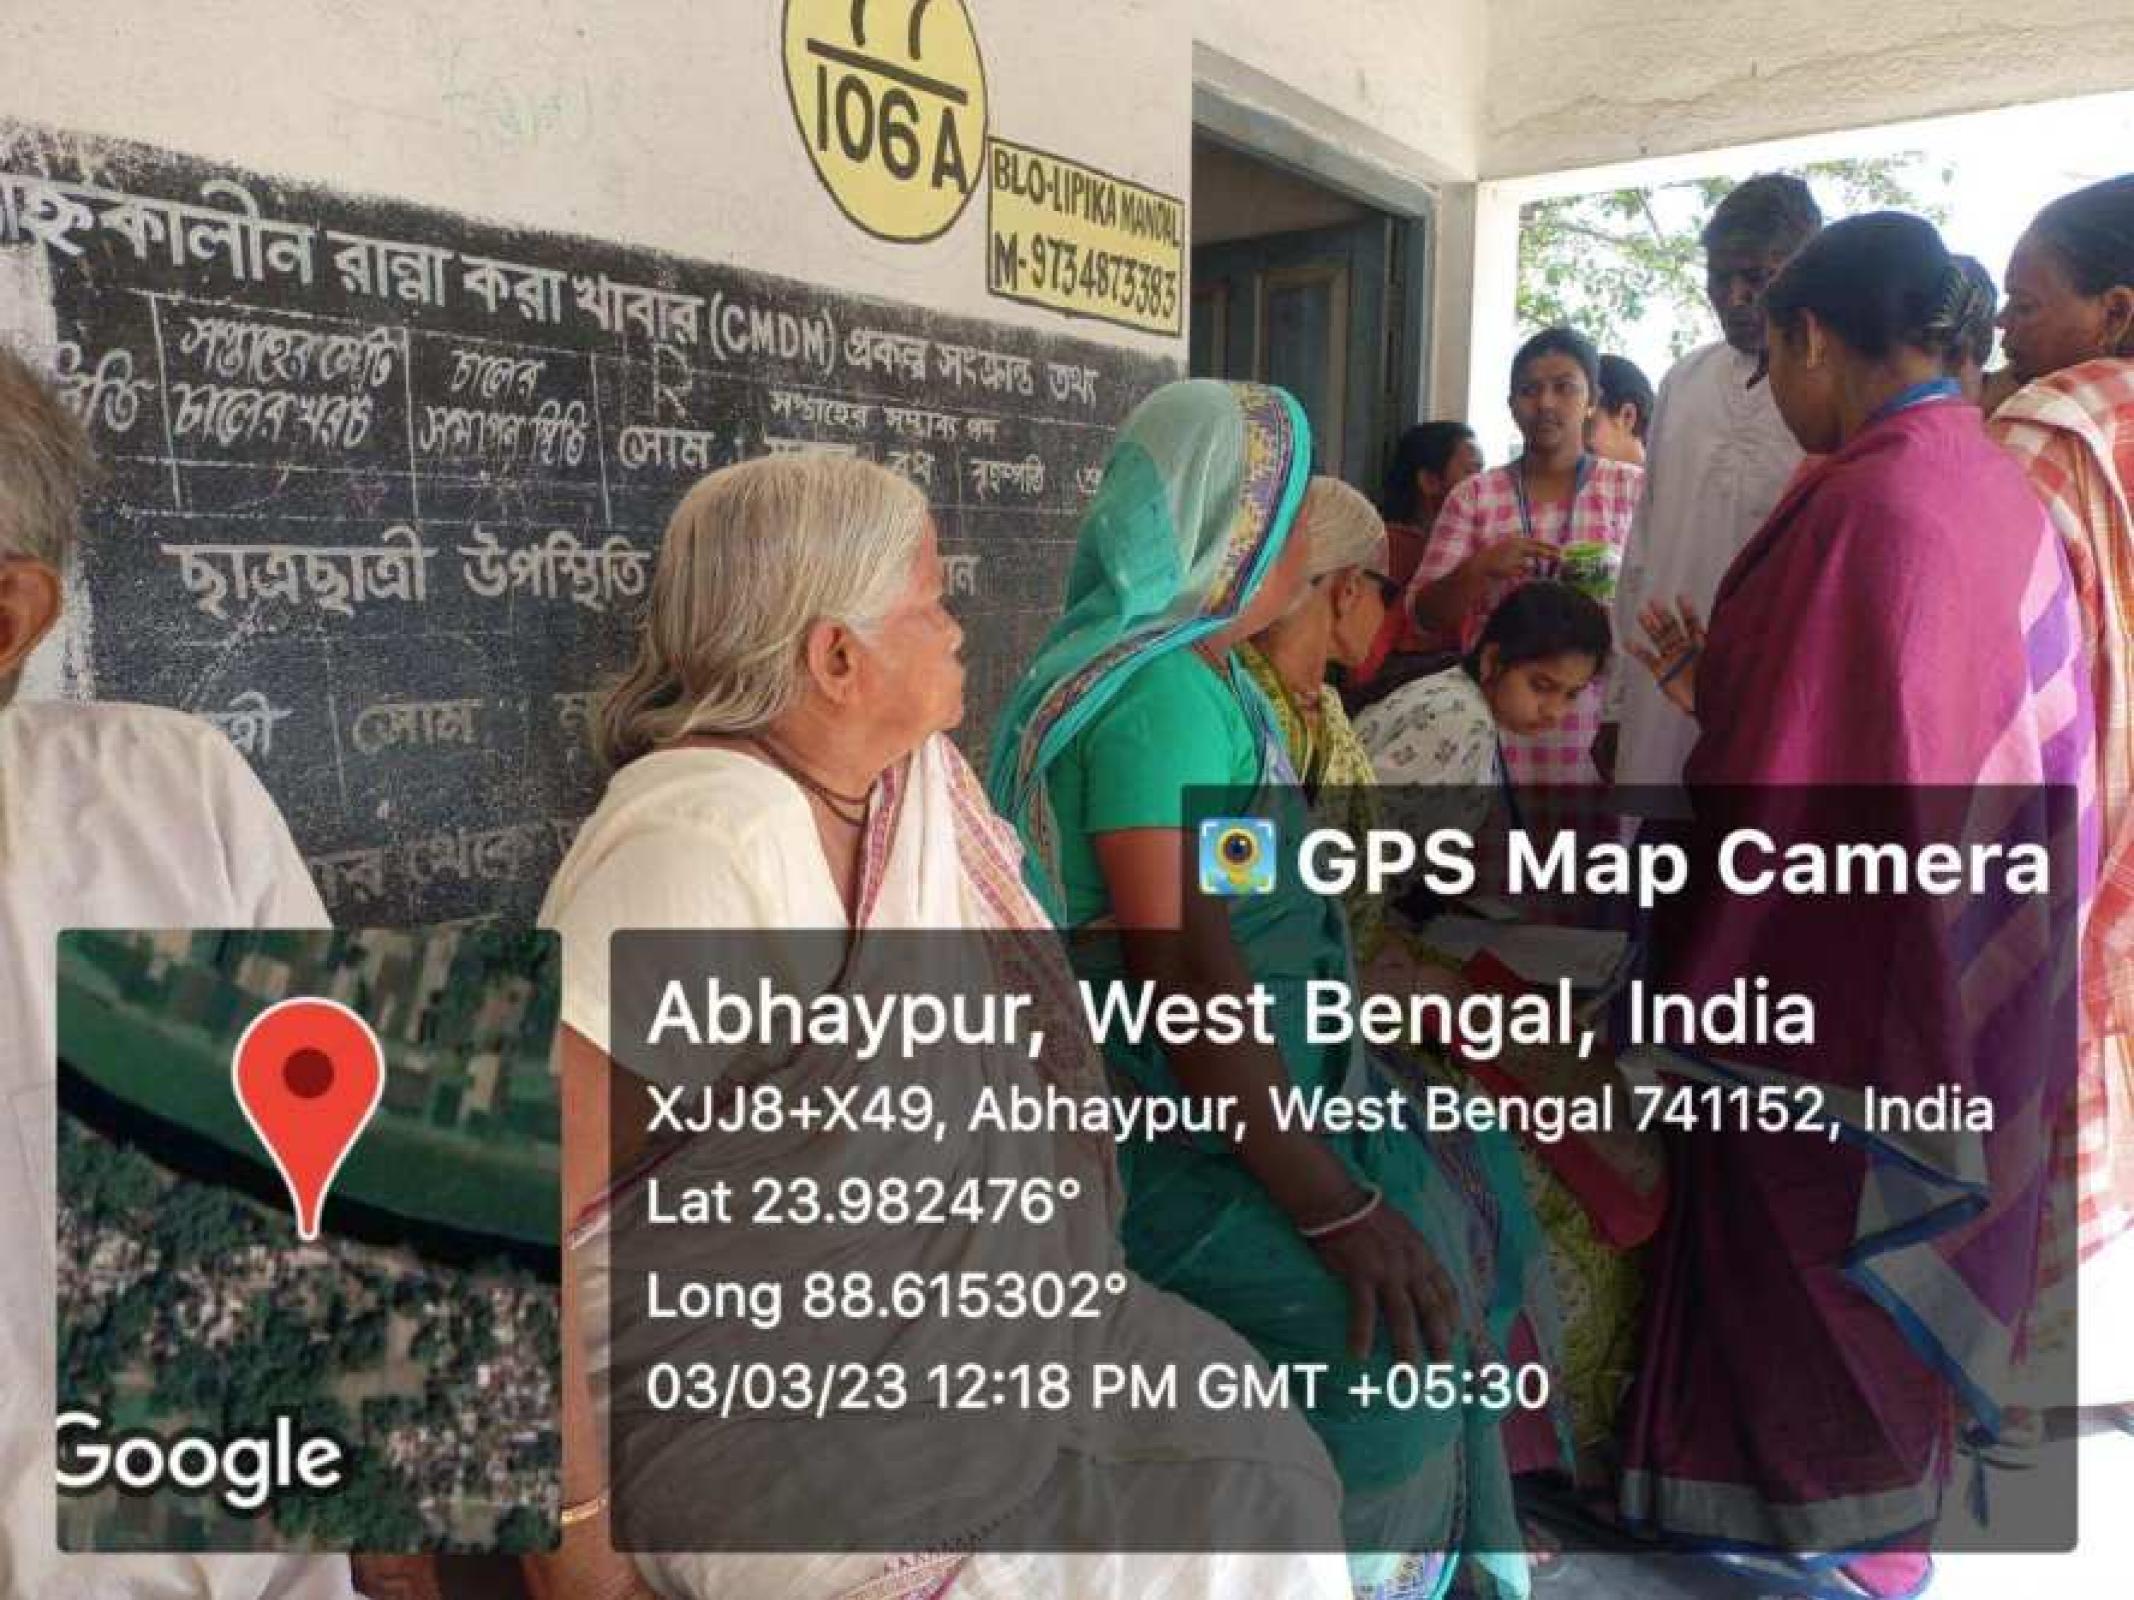

Ref no- NSS/EXT/05/2022-2023

Completion reports of the Medical Camp at Abhayapur, the Adopted village of NSS

Organised by NSS Unit

The undersigned is pleased to inform about the successful completion of the Medical camp at Abahypur, the adopted village organized by NSS Unit on 03th of March, 2023, in collaboration with Ramakrishna Mission Ashram Sargachi, Murshidabad. 120 Villagers have received the medical checkup and free medicine. 55 NSS volunteers dedicated their selfless service to make this event a great success. Villagers from the neighbouring rural areas are also visited the camp. Homeopathic, Ayurvedic medicine were supplied by the camp. This activities of the NSS unit was really appreciated by the villagers indeed.

Date: 12.04.2023