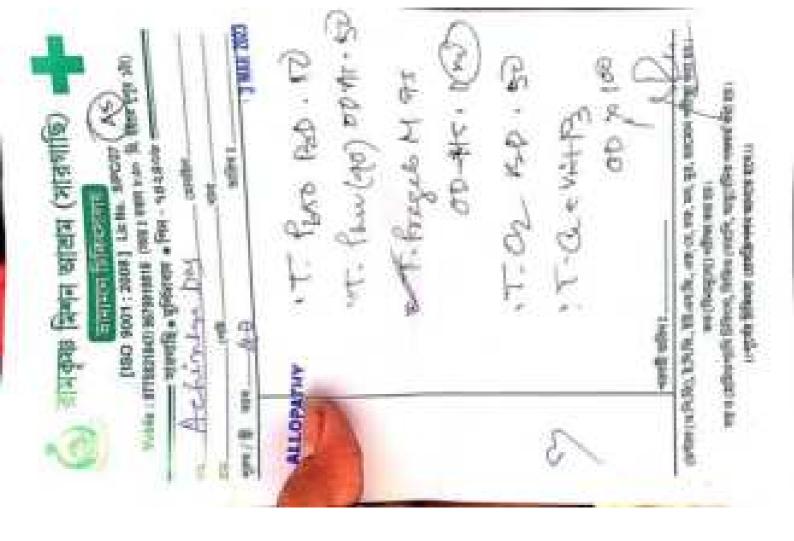

পুন্ত ও হোমিওপাৰি চিকিংস, হিজিও খেলপি, আয়ুংগদিক পথকৰ্ম কৰা হয়। ।।পূর্বের চিকিৎস প্রেসমিপশন আনচত হবে।।

| Mobile : 977      | 831847/ 9679919818<br>নারগাছি e মুর্শিদাবাদ                                                                                   | Lic No. S/PC/27 \\ (সমা : সবাল ৮.০০ মি. হইতে দু  • পিন - ৭৪২৪০৮ =====  | भूत और)      |
|-------------------|-------------------------------------------------------------------------------------------------------------------------------|------------------------------------------------------------------------|--------------|
| - Samo            | & Mende                                                                                                                       | थ द्रशनविन                                                             | **********   |
| 414               | ুলাম্ভ                                                                                                                        | ्रपाना                                                                 | - 4022       |
| পুরুষ / খ্রী বয়স | _S}                                                                                                                           | ভারিব :3 M                                                             | AR-ZUGA      |
| ALLOPATH          | · T.                                                                                                                          | reporter LE                                                            | . 601 .      |
|                   | 8                                                                                                                             | elevicof                                                               | 12           |
|                   | *F                                                                                                                            | Solvin cold                                                            | 50           |
|                   | -(-                                                                                                                           | Pan Don                                                                | mc-s         |
| THE UND           | +. 1650 BC                                                                                                                    | MA NO POCONO<br>COL TION AND AND STEETING STATE                        | प्र कर्नी का |
| ভেন্টাল (ও.পি.জি  | ত্ব নি.ছি. ইউ.এস.জি. এছ<br>ক্ষা (বিনামূলো) ও<br>ক্ষা (বিনামূলো) ও<br>বিভাগালি চিকিৎসা, বিভিন্ন তেসা<br>।।পূর্বেশ চিকিৎসা ডেসা | গ্রীক্ষ করা হয়।<br>ধ্রাপি, অনুবেদিক পঞ্চকর্ম করা হ<br>উপশন আনতে হবে।। | हम )         |

| Mobile: 977     | [ISO 9001 : 2008<br>5831847/5679919818<br>দারগাছি • মুর্শিদাবাদ | (मगा 1 मनान ५:0 | ত মি ছিলে মূপুর স্টা)<br>৪০৮ |
|-----------------|-----------------------------------------------------------------|-----------------|------------------------------|
| পুরুষ / জী বয়স | 3.K                                                             | थन              | 2 WAR 7022                   |
| ALLOPATH        | Y XOT, NEW                                                      | uslošan         | Coli                         |
|                 | ·T .10                                                          | 20 BO           | ह्या प्र<br>हिंग             |
|                 |                                                                 | m (90)          | 00 00.5                      |
|                 | Cop. Co                                                         | udio,           | CL 10g                       |
| - 1             | VS 01                                                           | 41.             | 20 .                         |
| 7               |                                                                 | 1               | 22.                          |
| 48              | নতী তারিব ৷                                                     |                 | [                            |