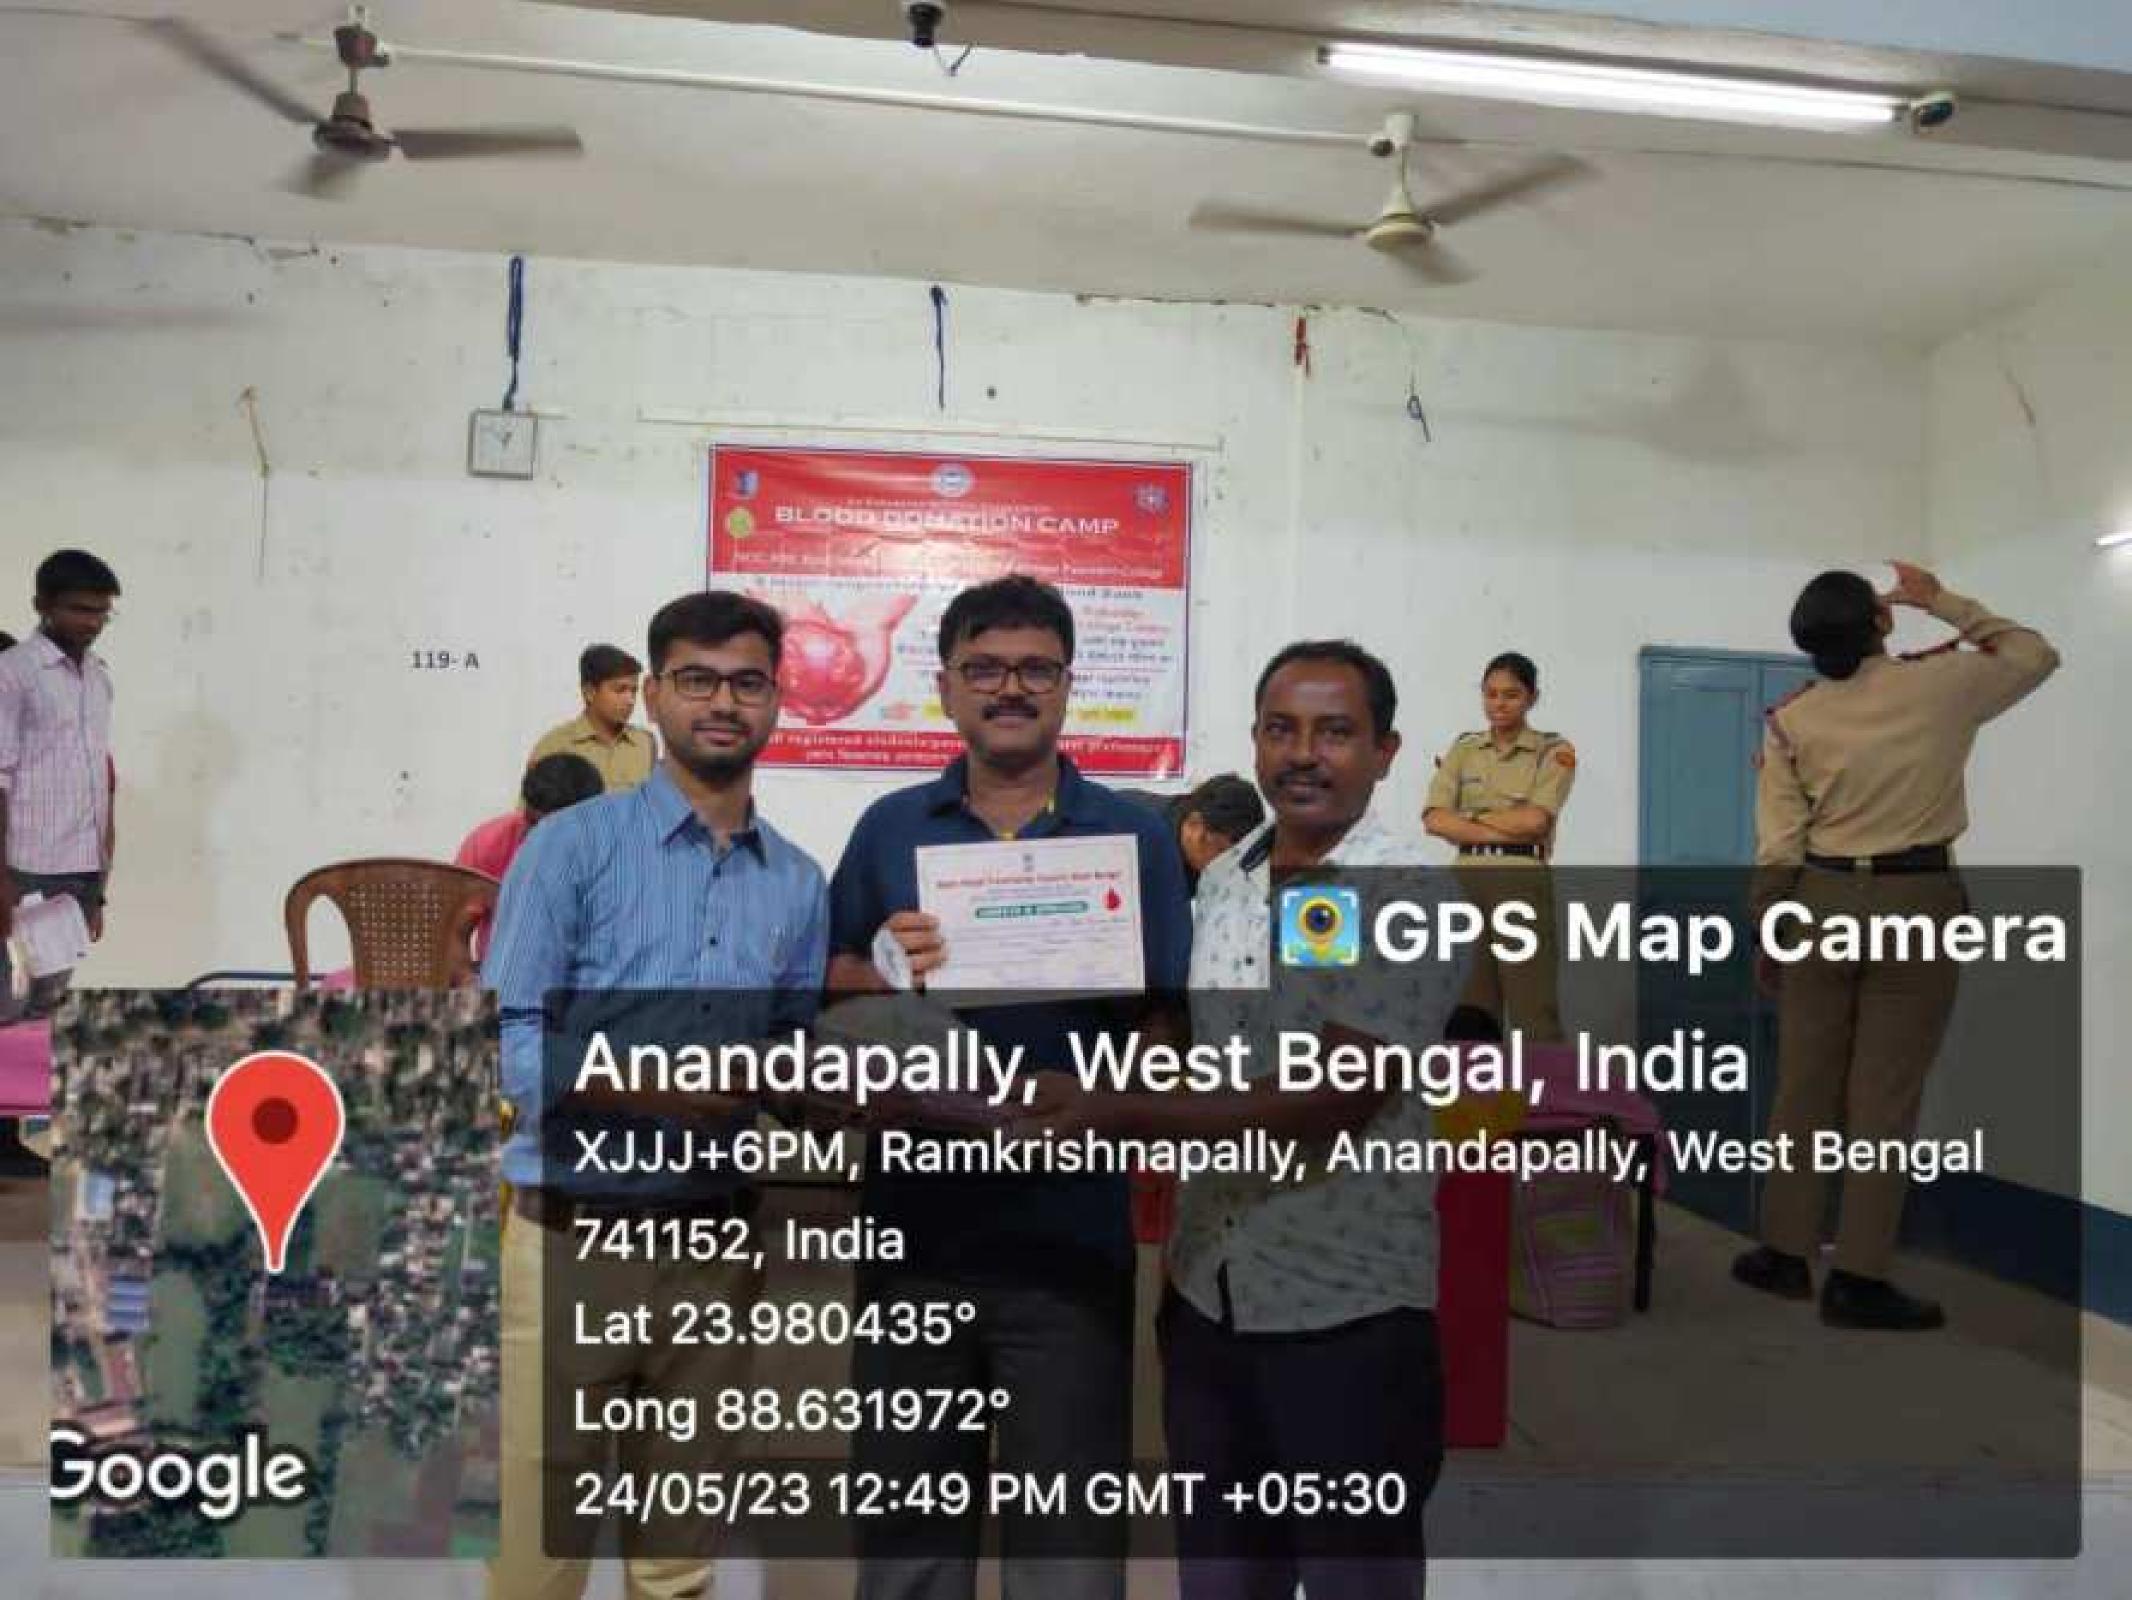

Ref no- NSS/EXT/05/2022-2023

Completion reports of the Medical Camp at Abhayapur, the Adopted village of NSS

Organised by NSS Unit

The undersigned is pleased to inform about the successful completion of the Medical camp at Abahypur, the adopted village organized by NSS Unit on 03th of March, 2023, in collaboration with Ramakrishna Mission Ashram Sargachi, Murshidabad. 120 Villagers have received the medical checkup and free medicine. 55 NSS volunteers dedicated their selfless service to make this event a great success. Villagers from the neighbouring rural areas are also visited the camp. Homeopathic, Ayurvedic medicine were supplied by the camp. This activities of the NSS unit was really appreciated by the villagers indeed.