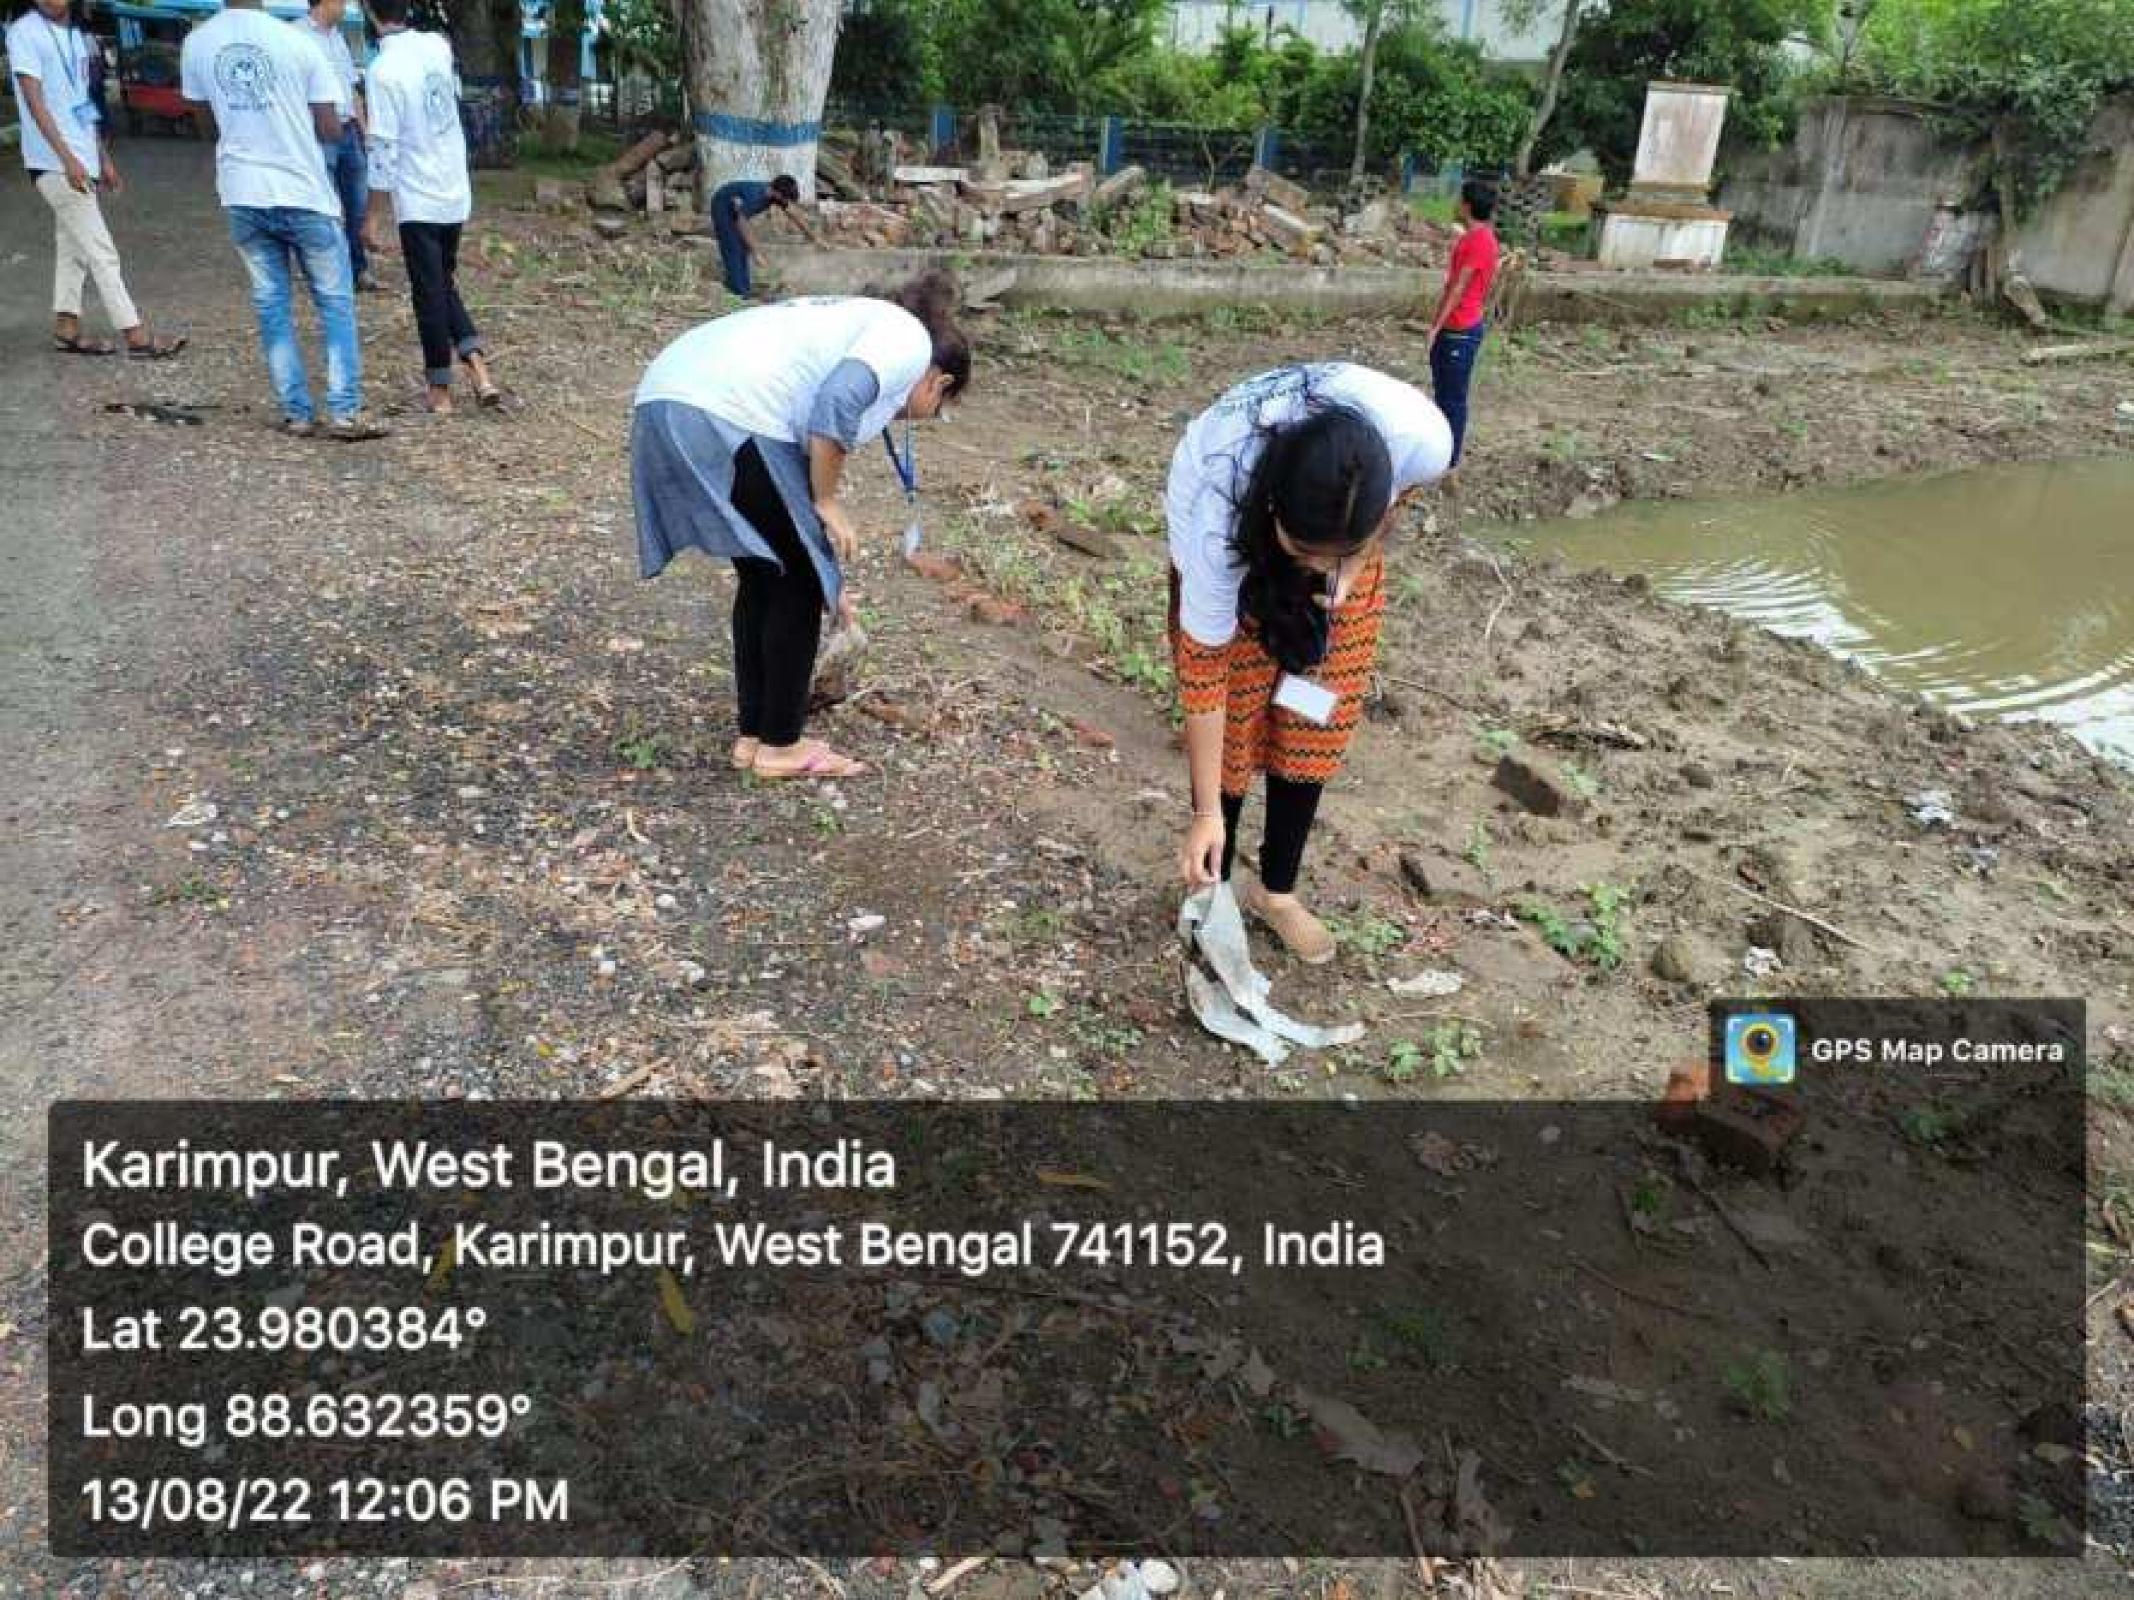

o.



Date: 12.09.2022







# Celebrating the 75 Years of Our Independence

# Azadi Ka Amrit Mahotsav

# NSS Unit, Karimpur Pannadevi College

### Special Programmes Dedicated to the Nation

- 1. 12.08.2022- Tree Plantation programme- Part of Observation Iconic Week.
- 13.08.2022 A seminar on Freedom Fighters: Unsung Heros- In hounour of International Youth Day.
- 3. 13.08.2022- Campus and Hospital cleaning- Observation Swachhata Pakhwara.
- 4. 15.08.2022- Flag Hoisting and Har ghar tiranga Campaign.
- 15.08.2022- Online Quiz Contest-Freedom Movement.

All concern are coordially invited to join and make these events successful.

Vandemataram.

Saradindu Pal,

NSS Programme officer.

Karimpur Pannadevi College

Sri Kaustav Bhattacharyya

Teacher-in-charge

Karimpur Pannadevi college









Lat 23.980384° Long 88.632359°

13/08/22 11:42 AM



Estd - 1968

#### P.O.-Karimpur, Dist-Nadia, Pin-741152, W.B.

Email ID: pannadevi\_college@rediffmail.com, pannadevicollege@gmail.com Website: http://www.karimpurpannadevicollege.ac.in Ph.- (03471) 255 158, Fax- (03471) 255 158

Ref no- NSS/EXT/02/2022-2023

Completion reports of the Blood Donation Camp Organised By NCC, NSS and Eco club

The undersigned is please to inform about the successful completion of the Blood donation camp, organized by NCC, NSS and Eco club jointly on 24th of May, 2023 at College auditorium. Almost 20 doners and 50 Volunteers were present in this event. Doners are felicitated by a sapling to promote the green culture. The Tehatta Blood bank helps us to organize this event. Hope this selfless extension serv