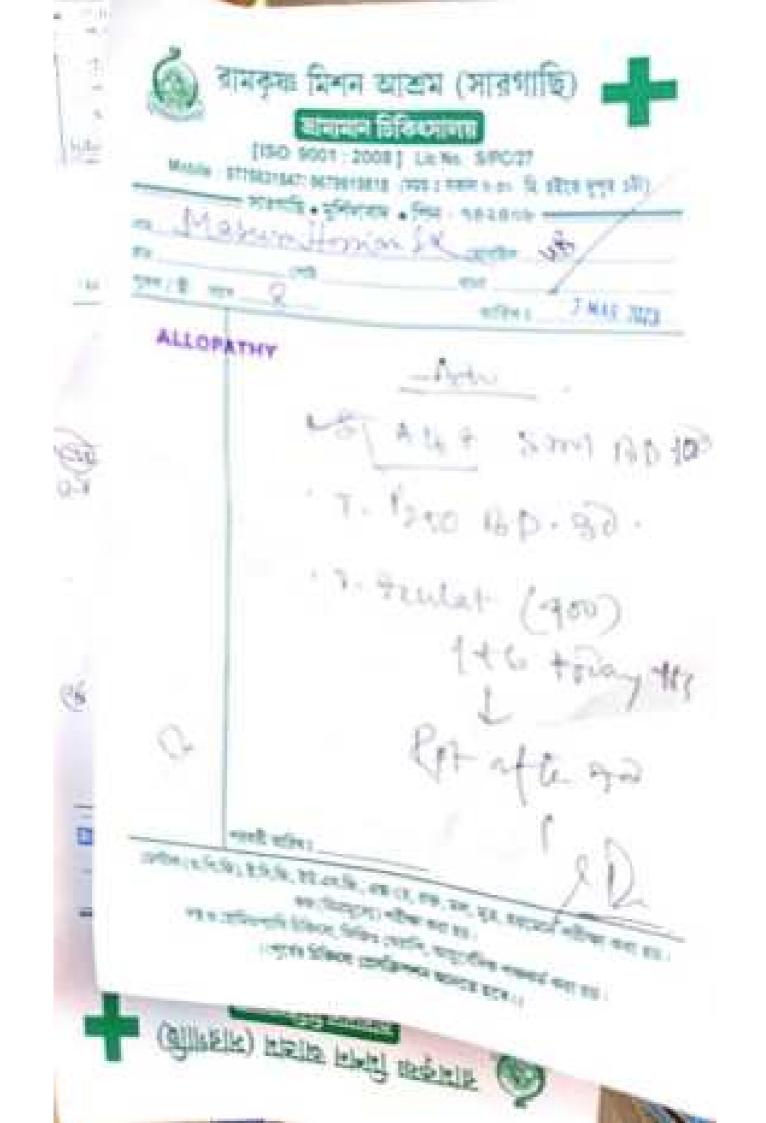

# শ্রাদাদান চিকিৎসালয়

| m.   | Tea   | There | 7-1 | Station - |             |
|------|-------|-------|-----|-----------|-------------|
| my   |       |       |     | MINE      |             |
| -344 | 0 191 | 23    |     | অধিক চ    | T MAIL SILL |

ALLOPATHY

- Ich

· El perstandim 180-29

T. PERS RO-SD

Good wit A to A GARD TO

नक्तरी प्रतिभा

CONTINUES (A SHESSE), R. SHESSE, AND CO., THE WHY, M. R. RECKES HERWING TO THE WAY THE

त्त्र क इत्तरिक्षणार्थि प्रितिकात विशेषक (अपनीत, कानुस्तरिक स्थानवी कार स्था। तत्त्रुपूर्वक प्रितिकात इत्तरिकालक ब्राह्म्य क्ट्रान्थ

# वागागान हिकिस्मानग

[ISO 9001 : 2008] Lic No. 5/PC/27

| THE ALLO                 | Khati     | CANAL AND |
|--------------------------|-----------|-----------------------------------------------|
| রনে<br>পুরুব / বী নয়স - | 15        | #15#1 J MAL 2010                              |
| ALLOPATI                 | 1v        | 1500 BD. 50                                   |
| 90-134                   | H-ME      | - AMITTE (500)                                |
| 7                        |           | -00                                           |
| whe-70                   | . 1.      | LOY 5 (500) 00 MS                             |
|                          |           | Paul 10 010 ALC- 50                           |
|                          |           |                                               |
|                          | 10        | & Bevon                                       |
|                          |           | D TOWN KED -10                                |
| 3 .                      | by Cheric | St - 1 -                                      |
|                          | Monvi t   | 30.90 /5/2                                    |

তেপীল (খ.পি.জি), ই.মি.জি., ইউ-এস.জি., এছ-রে, রক্ত, মল, মূর, চর্বমান পরীক্ষা করা হয়। কল (বিনান্দের) পরীক্ষা করা হয়।

নত ও হোমিওপাথি চিকিৎসা, জিজিও যেতাপি, আয়ুহেনিত পথকার্য করা হয়।।।পূর্বের ডিকিৎসা প্রেসক্তিপপন আনতে হবে।।