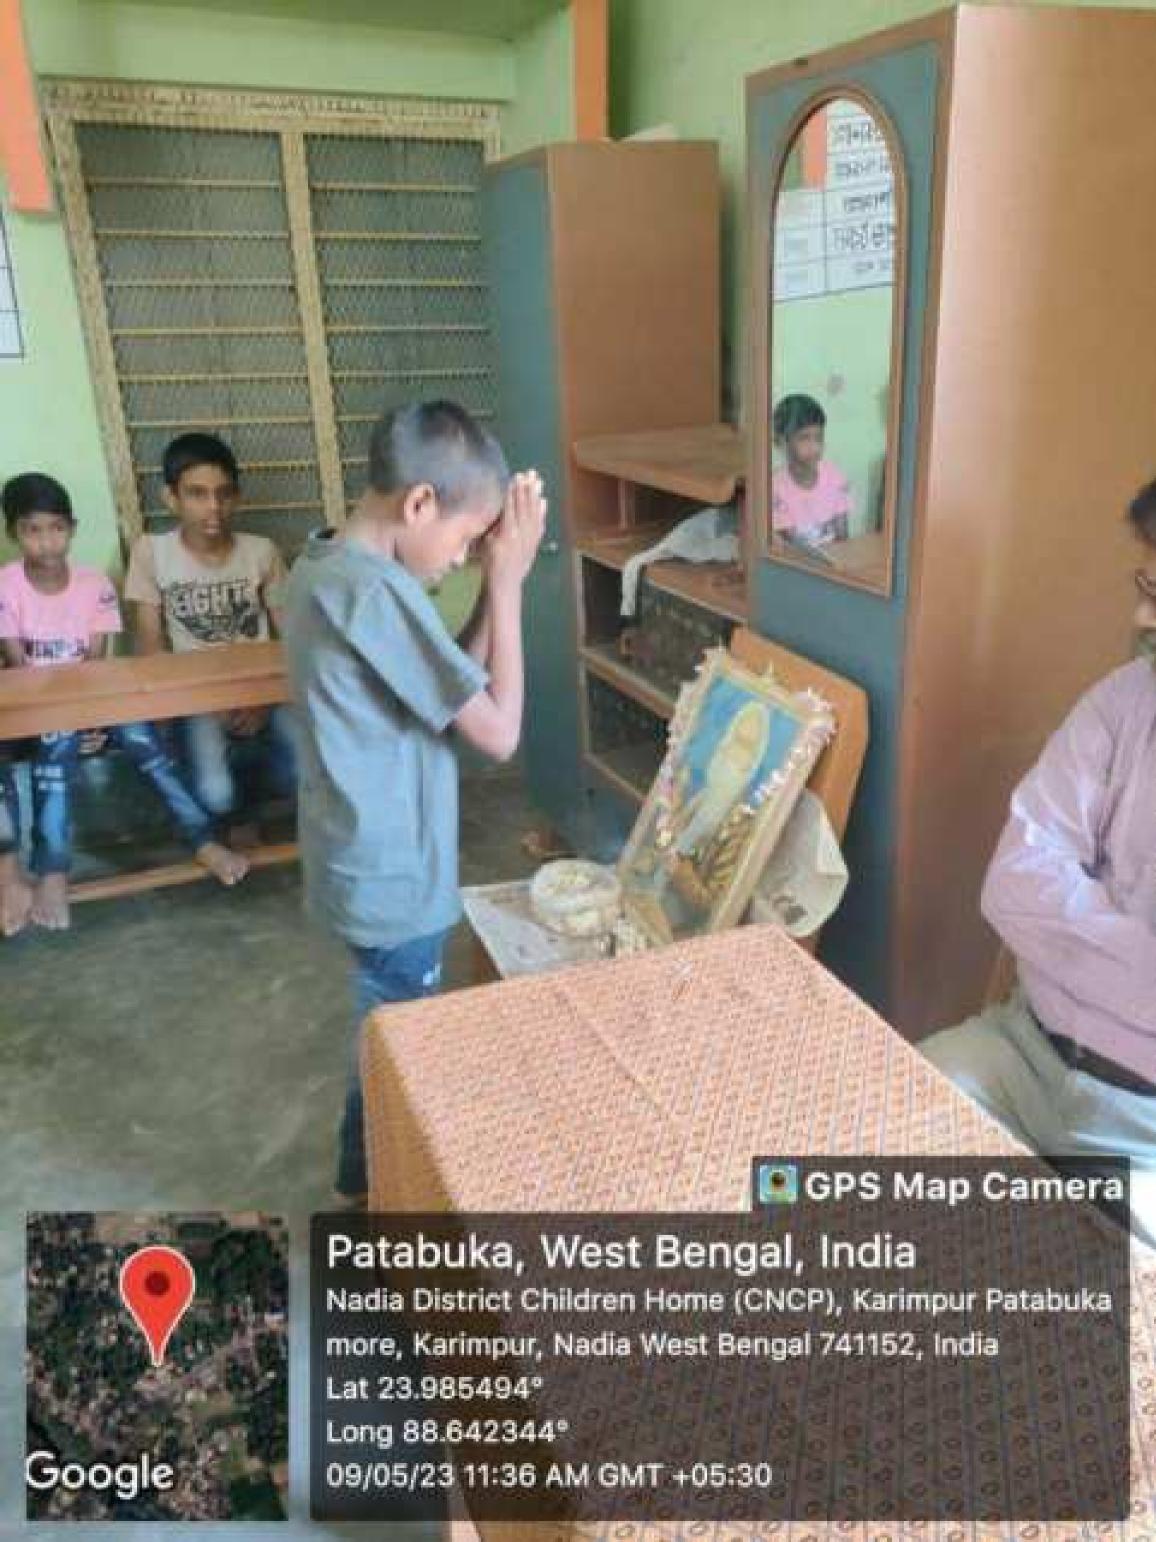

Ref no- NSS/EXT/04/2022-2023

Completion reports of the distribution of drawing materials in the occasion of Rabindranath Tagore birthday

Organise by NSS Unit

The undersigned is please to inform about the successful completion of the distribution of Drawing materials among orphanage of CNCP of Pattboka of Karimpur in the occasion of Rabindra Jayanti, organized by NSS Unit on 09th of May, 2023. The 30 volunteers of NSS participated in this event and organized a cultural programme with the orphanage. 14 orphanages were providing drawing materials by the unit. Iftikar Rahaman, Assistant Professor, Department of Zoology was taking the pioneering role in this event. The members of the CNCP also present there. Hope this extension activity will sure motivate the rural students and get them aware on selfless action in future.