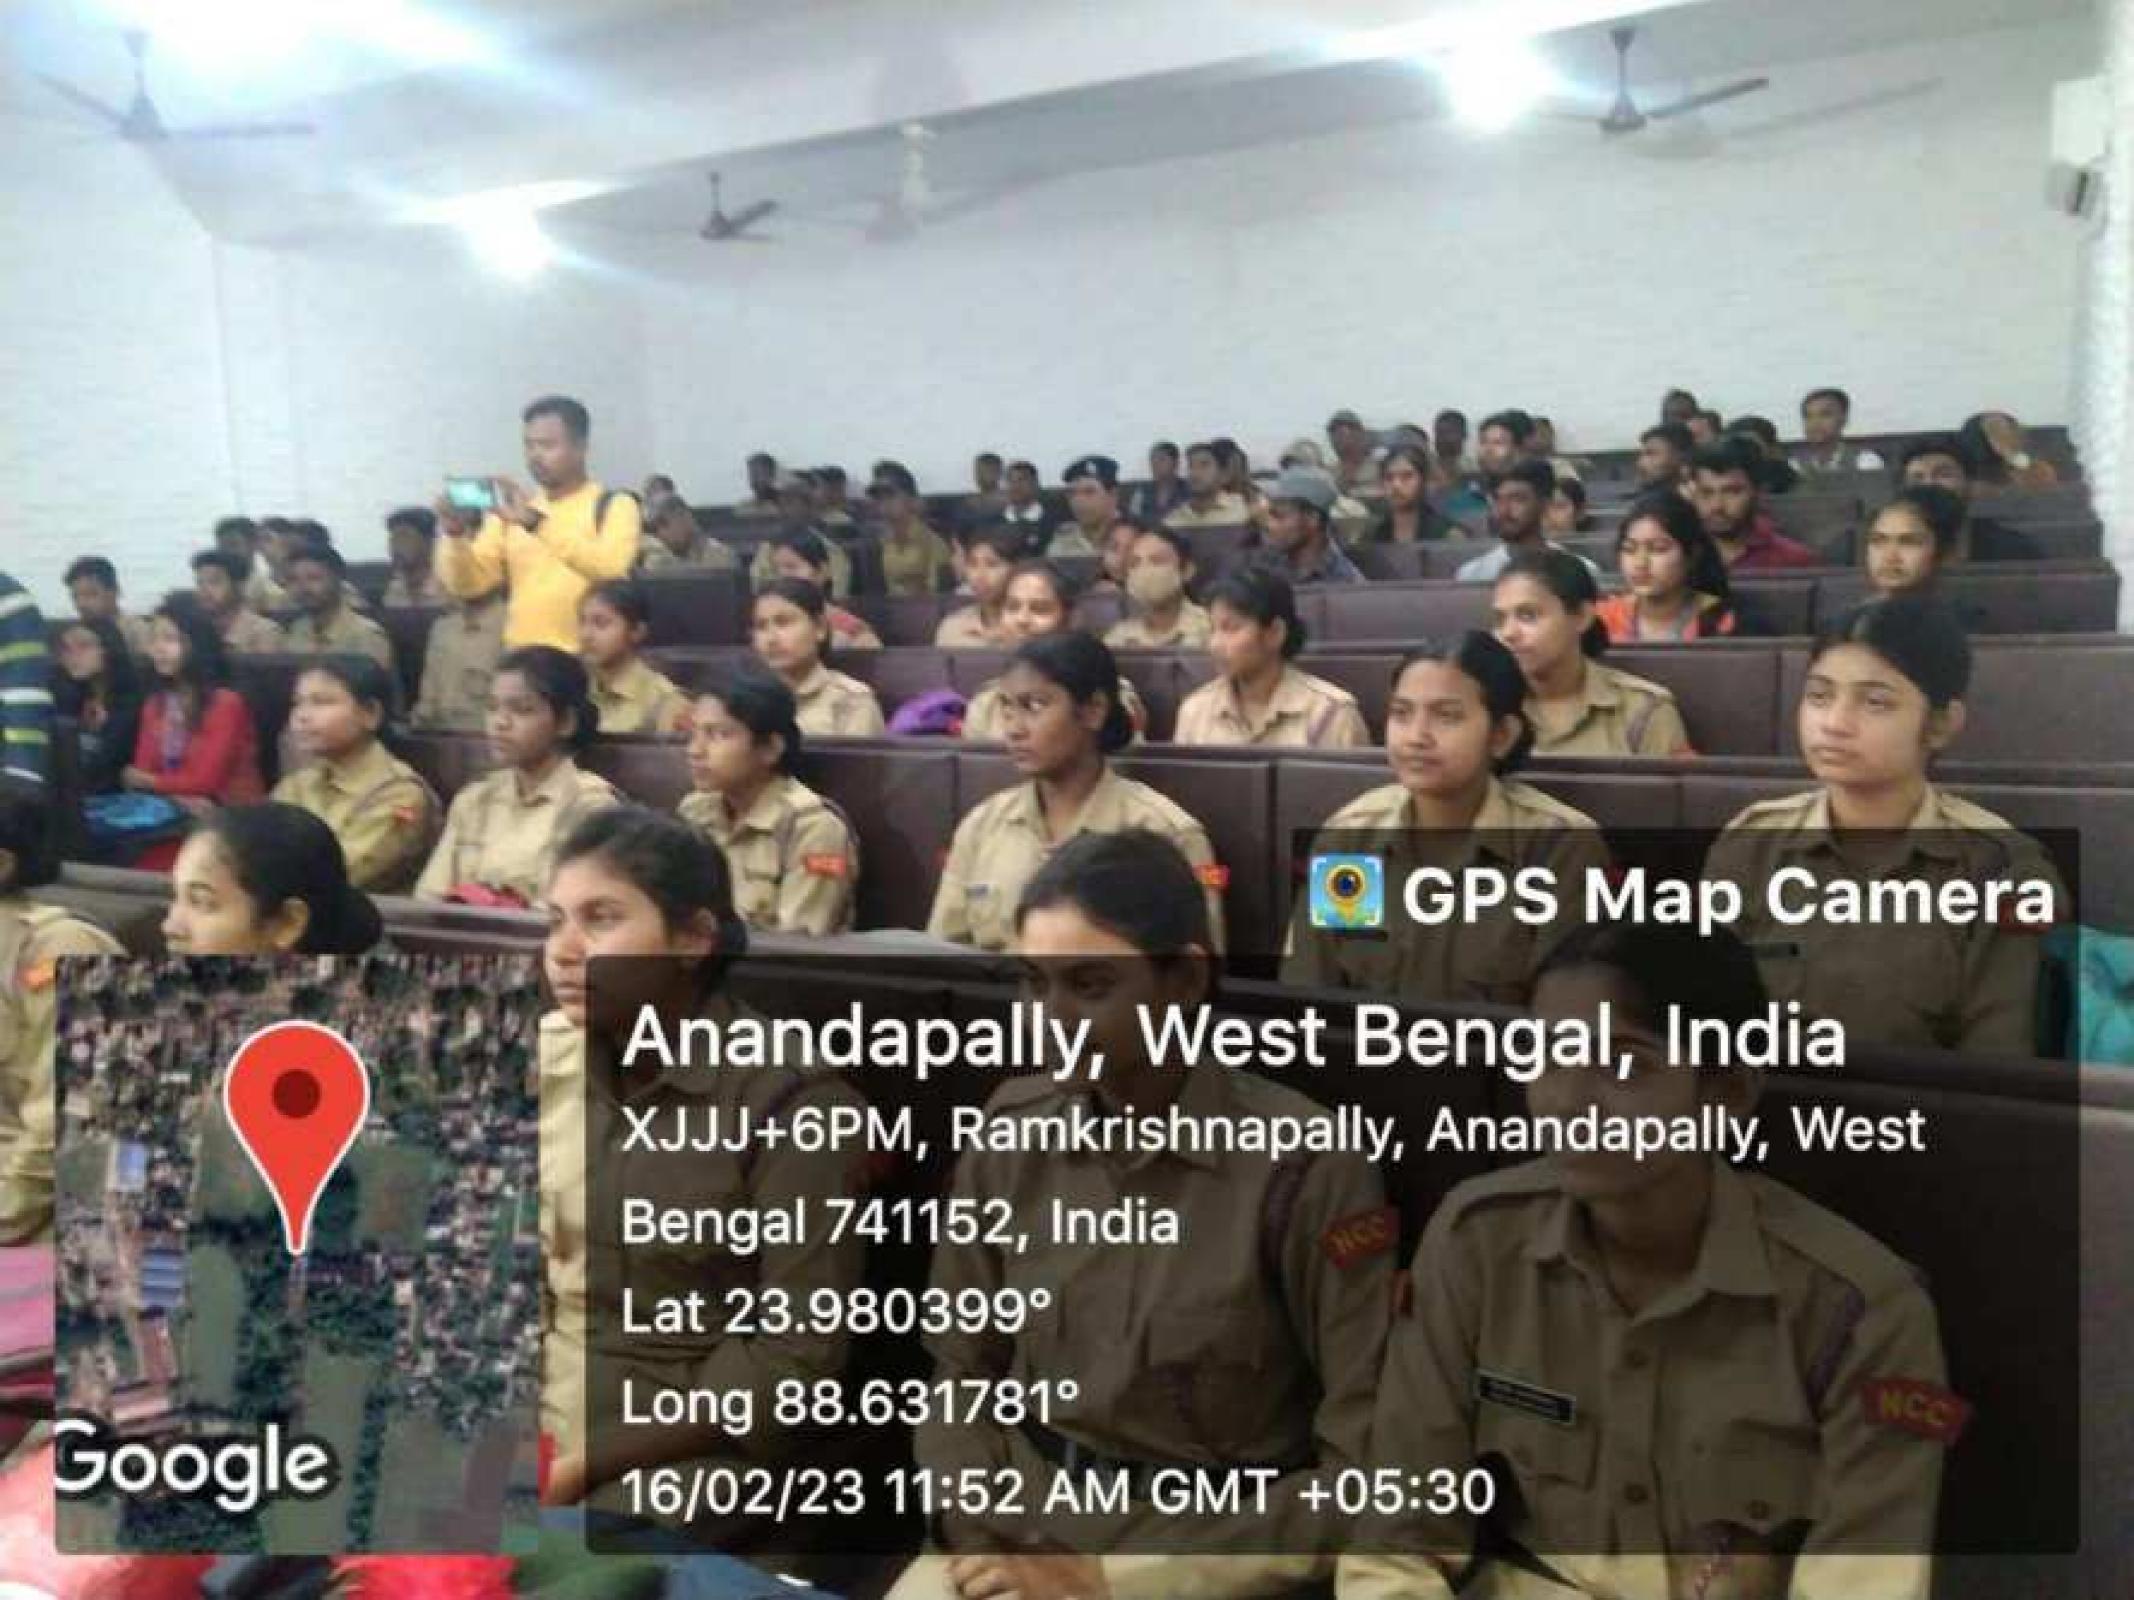

Ref no- NSS/EXT/04/2022-2023

Completion reports of the distribution of drawing materials in the occasion of Rabindranath Tagore birthday

Organise by NSS Unit

The undersigned is please to inform about the successful completion of the distribution of Drawing materials among orphanage of CNCP of Pattboka of Karimpur in the occasion of Rabindra Jayanti, organized by NSS Unit on 09th of May, 2023. The 30 volunteers of NSS participated in this event and organized a cultural programme with the orphanage. 14 orphanages were providing drawing materials by the unit. Iftikar Rahaman, Assistant Professor, Department of Zoology was taking the pioneering role in this event. The members of the CNCP also present there. Hope this extension activity will sure motivate the rural students and get them aware on selfless action in future.

Date: 11.05.2023

Special Outreach programme
In honor to Celebrate the Rabindra
Jayanti 2023

Organized by : NSS unit, Karimpur Pannadevi college.

# Distribution of Educational and Drawing Materials in Orphanage

VENUE: CNCP, PATABUKA, KARIMPUR.

DATE: 09.05.2023, TIME: 10.00AM

ALL ARE INVITED