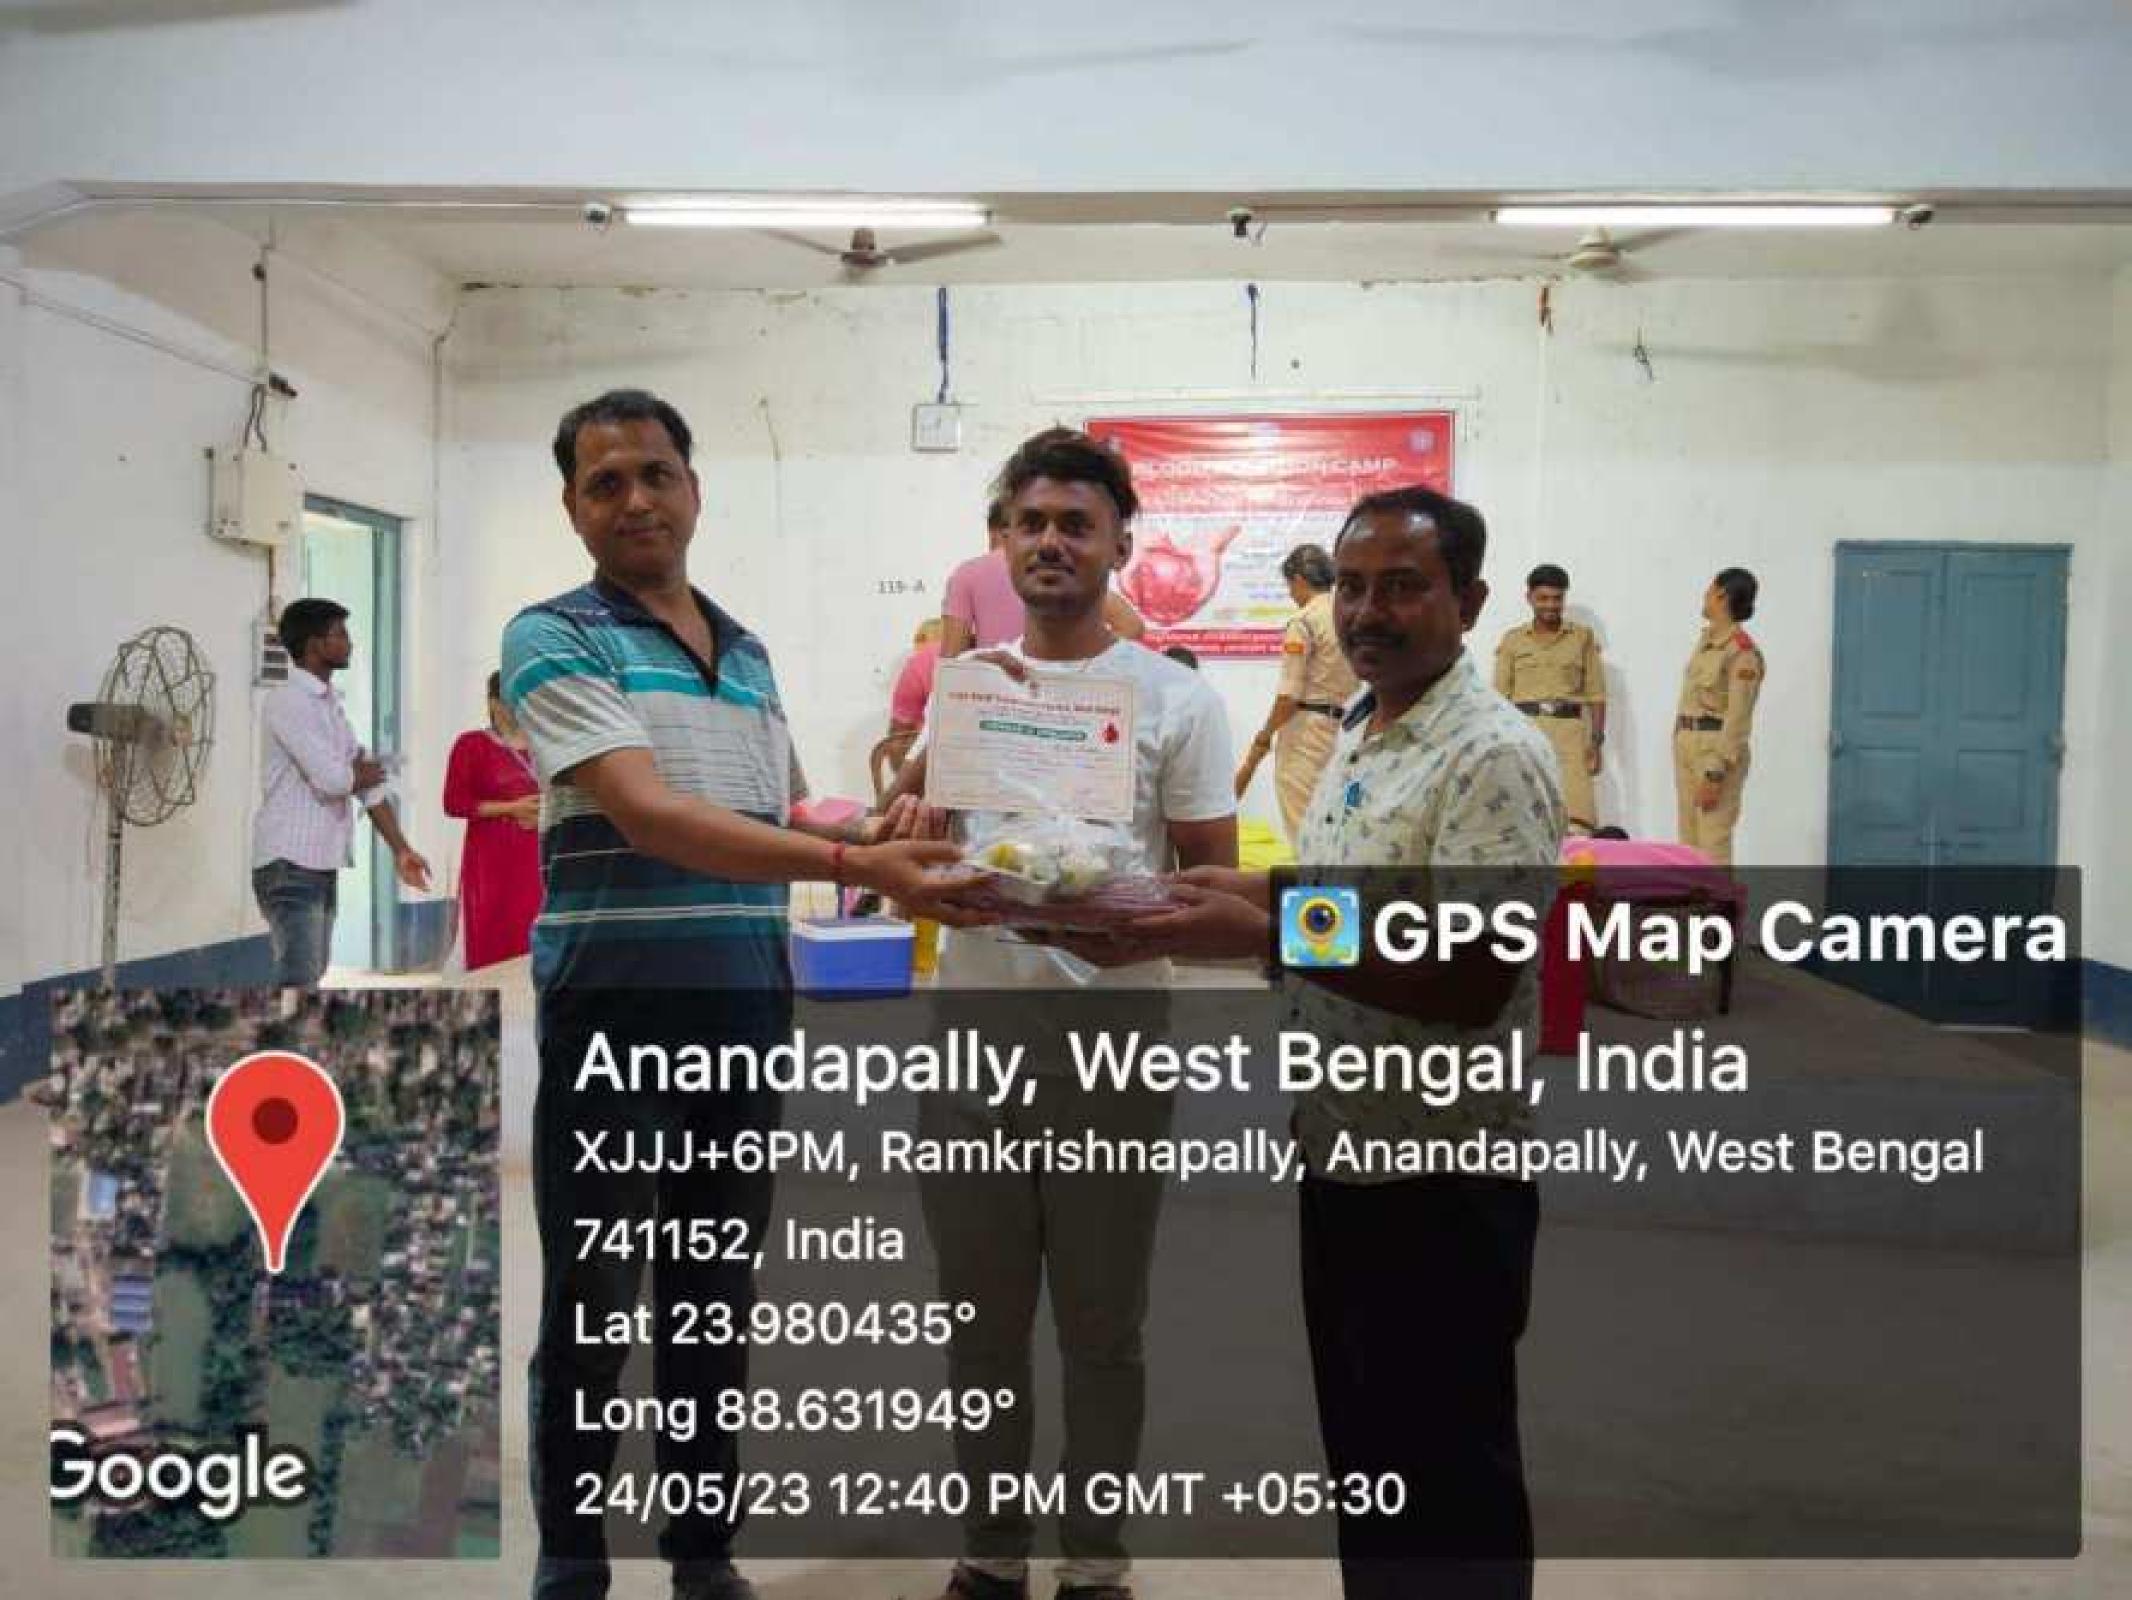

Ref no- NSS/EXT/05/2022-2023

Completion reports of the Medical Camp at Abhayapur, the Adopted village of NSS

Organised by NSS Unit

The undersigned is pleased to inform about the successful completion of the Medical camp at Abahypur, the adopted village organized by NSS Unit on 03th of March, 2023, in collaboration with Ramakrishna Mission Ashram Sargachi, Murshidabad. 120 Villagers have received the medical checkup and free medicine. 55 NSS volunteers dedicated their selfless service to make this event a great success. Villagers from the neighbouring rural areas are also visited the camp. Homeopathic, Ayurvedic medicine were supplied by the camp. This activities of the NSS unit was really appreciated by the villagers indeed.

Date: 12.04.2023