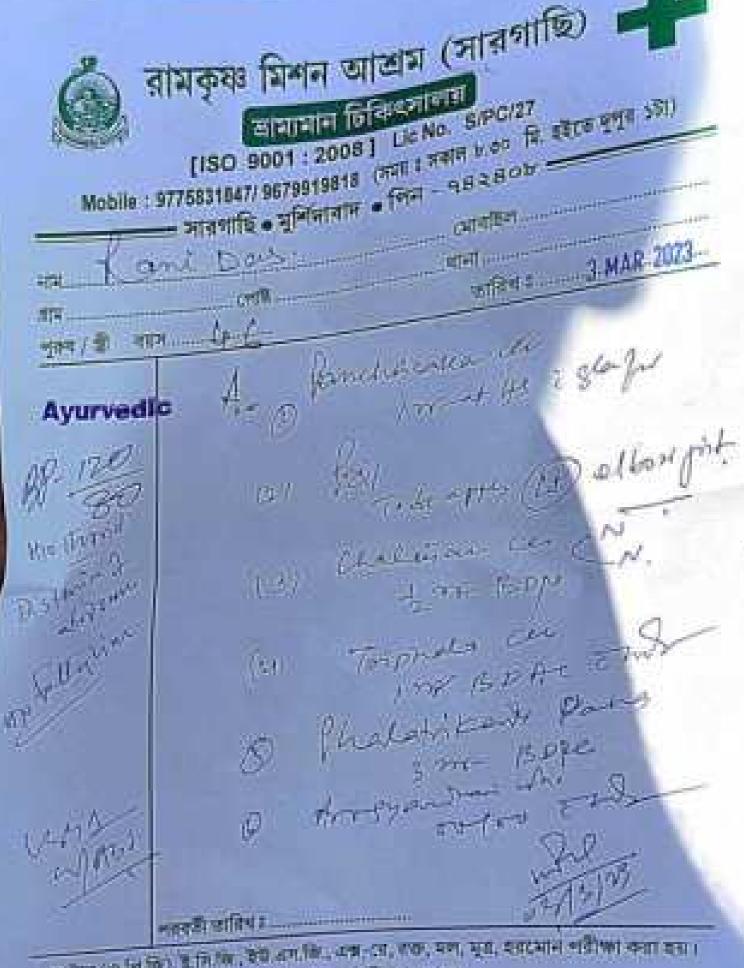

Ref no- NSS/EXT/05/2022-2023

Completion reports of the Medical Camp at Abhayapur, the Adopted village of NSS

Organised by NSS Unit

The undersigned is pleased to inform about the successful completion of the Medical camp at Abahypur, the adopted village organized by NSS Unit on 03th of March, 2023, in collaboration with Ramakrishna Mission Ashram Sargachi, Murshidabad. 120 Villagers have received the medical checkup and free medicine. 55 NSS volunteers dedicated their selfless service to make this event a great success. Villagers from the neighbouring rural areas are also visited the camp. Homeopathic, Ayurvedic medicine were supplied by the camp. This activities of the NSS unit was really appreciated by the villagers indeed.

# রামকৃষ্ণ মিশন আশ্রম (সারগাছি) আলানান চিকিৎসালয়

| R 1775/E         | CHIR                         | नावान • भिन                                                                | — মেৰাইল          | 7        | 7            |
|------------------|------------------------------|----------------------------------------------------------------------------|-------------------|----------|--------------|
| इच/क्षा नसम.     |                              |                                                                            | पामा<br>प्राक्तिक | 77000    | ************ |
| lomocopi         | athy                         |                                                                            | -unit             | 3-MAR 21 | 123          |
|                  | n                            | E DEV                                                                      |                   |          |              |
| - 1              | , 0                          | SY Be                                                                      | bons              | 10       | G-17-12-17   |
|                  |                              | 7                                                                          | - ores            | is my    | nep-l        |
|                  | 1.0                          | k                                                                          |                   |          | to           |
|                  | 0                            | Mas                                                                        | in all            | ma       | n            |
|                  | .0                           |                                                                            |                   |          | 5,00         |
|                  | 150                          | 1 Clo                                                                      | Am                | 0.52     |              |
|                  |                              | 5/4                                                                        | 1                 | CODEL    | 3.5          |
|                  |                              |                                                                            | ,                 |          |              |
|                  | A                            | 8400                                                                       |                   |          |              |
| 1                |                              | 100                                                                        | uend con          | FL       |              |
|                  |                              | . 4                                                                        | JUNI<br>JUNI      | 1 011    |              |
|                  |                              | - 3                                                                        | in                | BIN      |              |
|                  | 707-0 <b>2</b> 00-00-00-0    |                                                                            |                   | 17.      | 29           |
| profiles ( - Pro | প্রবাহী থারবা                | क्रि, जन्म-ता, जन्म-<br>वाष्ट्रमा) भवीषम् वन्य                             |                   | 1        | -37          |
| canufate!        | क्ष), हामाब, रश्नम<br>ज्यापि | াজ, কাছ-যে, কাছ-<br>বামুগো) পানীকা কর<br>কিজিও খেবালি, অ<br>চল প্রেনজিকানক |                   | 100      | V:           |