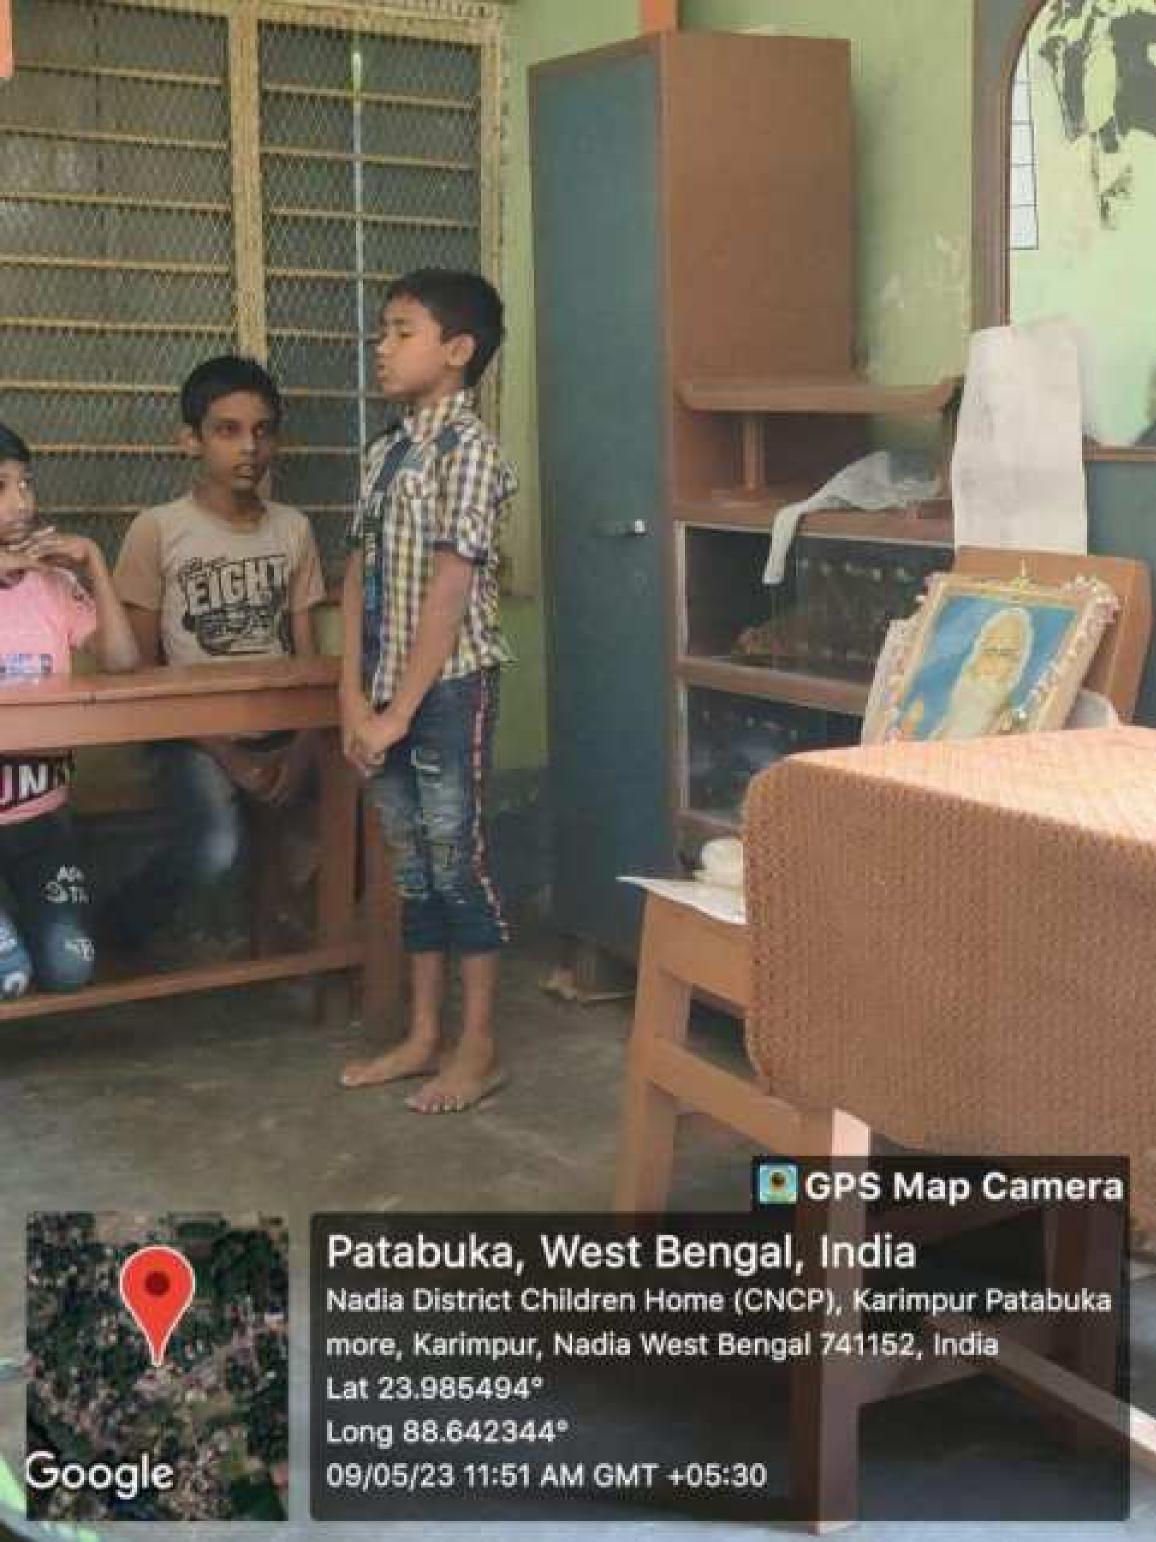

Ref no- NSS/EXT/04/2022-2023

Completion reports of the distribution of drawing materials in the occasion of Rabindranath Tagore birthday

Organise by NSS Unit

The undersigned is please to inform about the successful completion of the distribution of Drawing materials among orphanage of CNCP of Pattboka of Karimpur in the occasion of Rabindra Jayanti, organized by NSS Unit on 09th of May, 2023. The 30 volunteers of NSS participated in this event and organized a cultural programme with the orphanage. 14 orphanages were providing drawing materials by the unit. Iftikar Rahaman, Assistant Professor, Department of Zoology was taking the pioneering role in this event. The members of the CNCP also present there. Hope this extension activity will sure motivate the rural students and get them aware on selfless action in future.