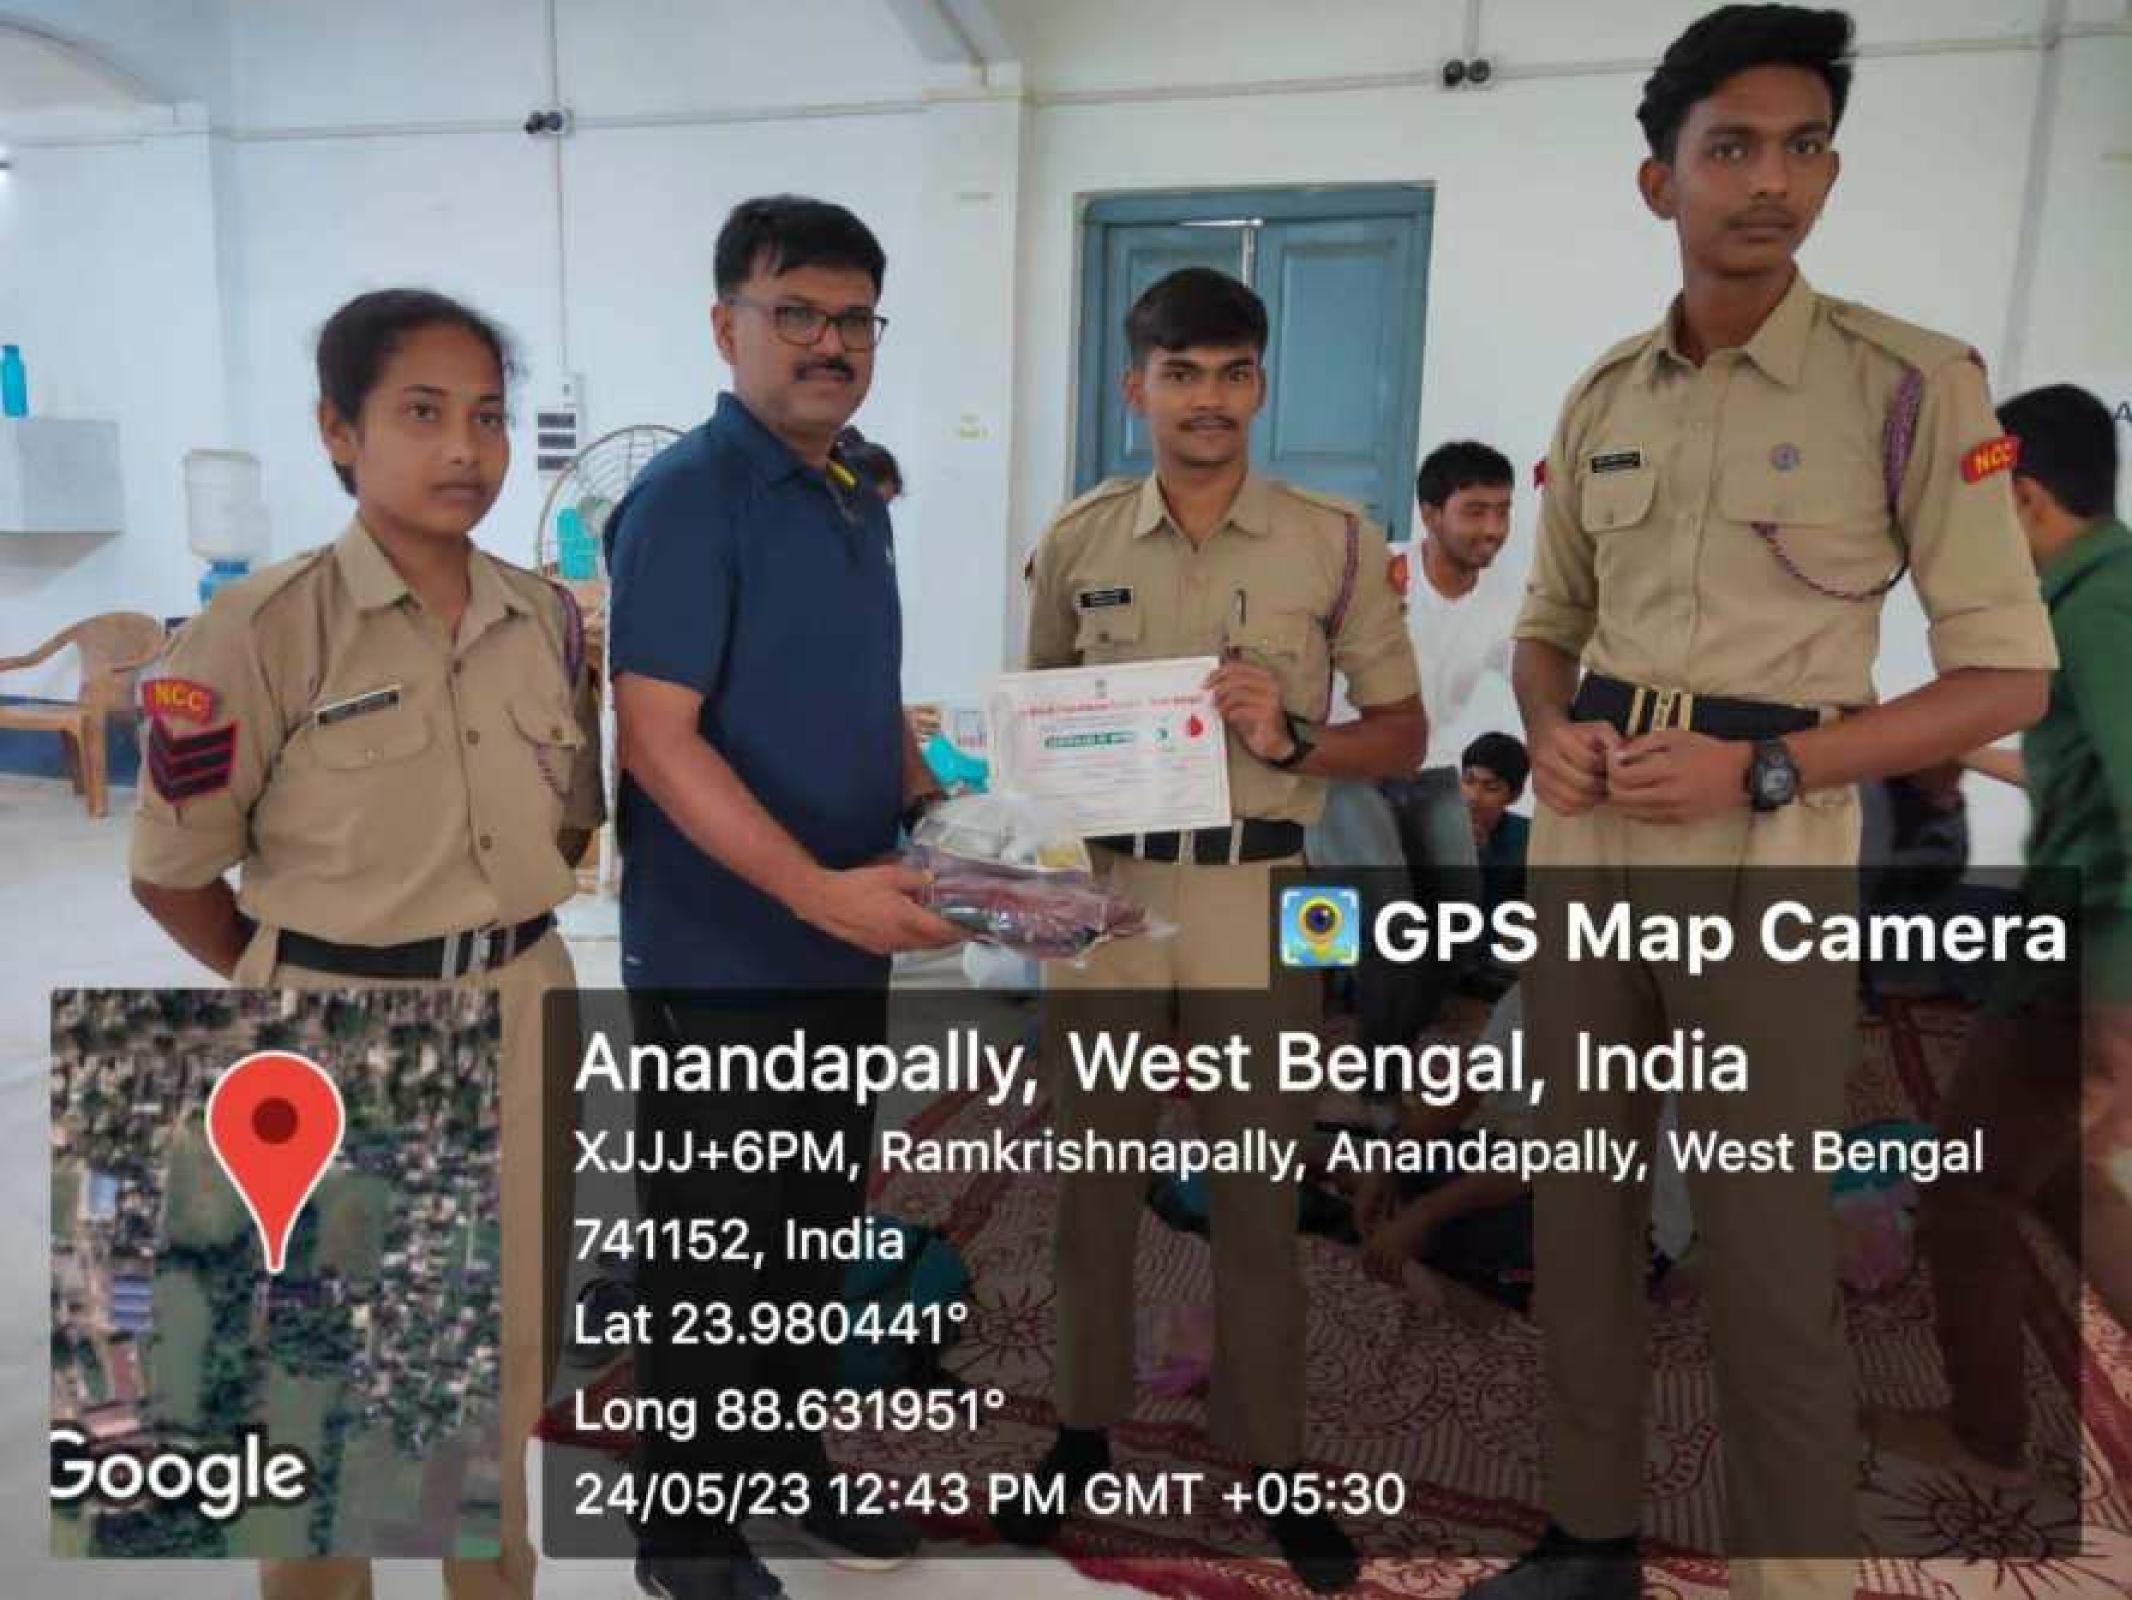

Ref no- NSS/EXT/05/2022-2023

Completion reports of the Medical Camp at Abhayapur, the Adopted village of NSS

Organised by NSS Unit

The undersigned is pleased to inform about the successful completion of the Medical camp at Abahypur, the adopted village organized by NSS Unit on 03th of March, 2023, in collaboration with Ramakrishna Mission Ashram Sargachi, Murshidabad. 120 Villagers have received the medical checkup and free medicine. 55 NSS volunteers dedicated their selfless service to make this event a great success. Villagers from the neighbouring rural areas are also visited the camp. Homeopathic, Ayurvedic medicine were supplied by the camp. This activities of the NSS unit was really appreciated by the villagers indeed.

Date: 12.04.2023