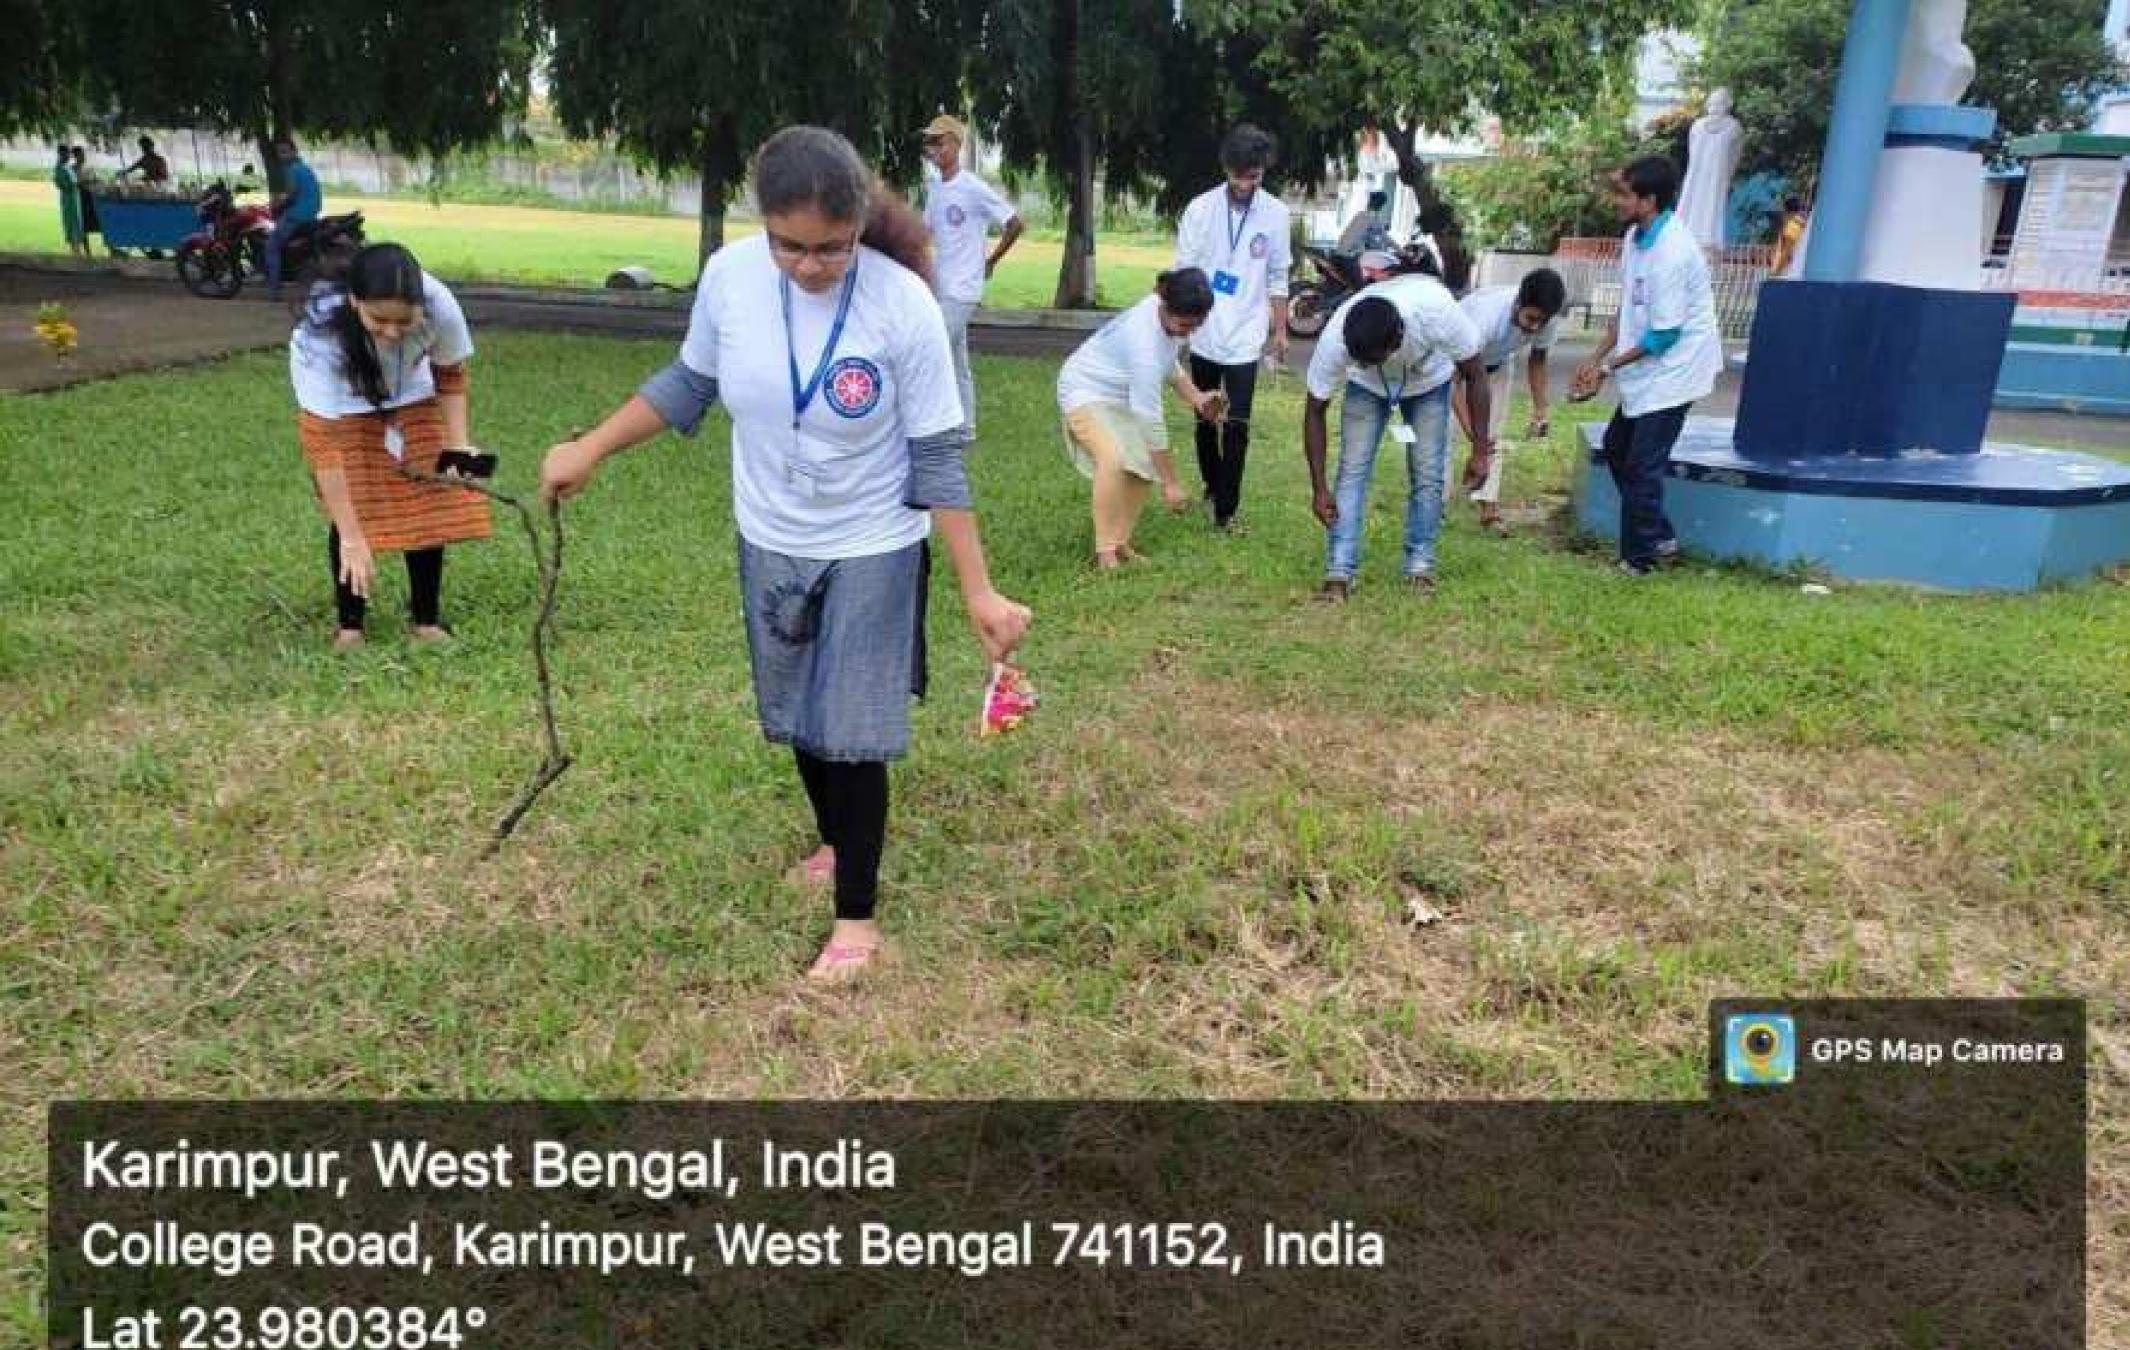

Date: 12.09.2022







# Celebrating the 75 Years of Our Independence

# Azadi Ka Amrit Mahotsav

# NSS Unit, Karimpur Pannadevi College

### Special Programmes Dedicated to the Nation

- 1. 12.08.2022- Tree Plantation programme- Part of Observation Iconic Week.
- 13.08.2022 A seminar on Freedom Fighters: Unsung Heros- In hounour of International Youth Day.
- 3. 13.08.2022- Campus and Hospital cleaning- Observation Swachhata Pakhwara.
- 4. 15.08.2022- Flag Hoisting and Har ghar tiranga Campaign.
- 15.08.2022- Online Quiz Contest-Freedom Movement.

All concern are coordially invited to join and make these events successful.

Vandemataram.

Saradindu Pal,

NSS Programme officer.

Karimpur Pannadevi College

Sri Kaustav Bhattacharyya

Teacher-in-charge

Karimpur Pannadevi college









Lat 23.980384° Long 88.632359°

13/08/22 11:42 AM



Estd - 1968

#### P.O.-Karimpur, Dist-Nadia, Pin-741152, W.B.

Email ID: pannadevi\_college@rediffmail.com, pannadevicollege@gmail.com Website: http://www.karimpurpannadevicollege.ac.in Ph.- (03471) 255 158, Fax- (03471) 255 158

Ref no- NSS/EXT/02/2022-2023

Completion reports of the Blood Donation Camp Organised By NCC, NSS and Eco club

The undersigned is please to inform about the successful completion of the Blood donation camp, organized by NCC, NSS and Eco club jointly on 24th of May, 2023 at College auditorium. Almost 20 doners and 50 Volunteers were present in this event. Doners are felicitated by a sapling to promote the green culture. The Tehatta Blood bank helps us to organize this event. Hope this selfless extension servic