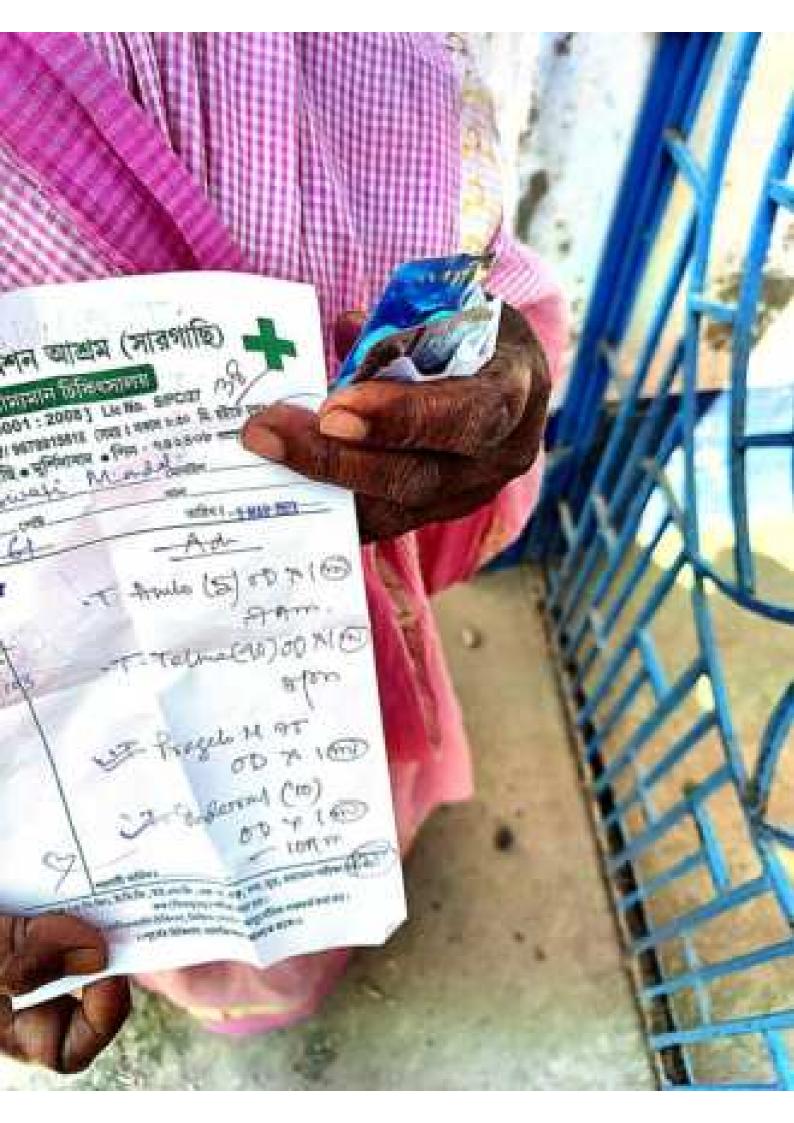

Ref no- NSS/EXT/05/2022-2023

Completion reports of the Medical Camp at Abhayapur, the Adopted village of NSS

Organised by NSS Unit

The undersigned is pleased to inform about the successful completion of the Medical camp at Abahypur, the adopted village organized by NSS Unit on 03th of March, 2023, in collaboration with Ramakrishna Mission Ashram Sargachi, Murshidabad. 120 Villagers have received the medical checkup and free medicine. 55 NSS volunteers dedicated their selfless service to make this event a great success. Villagers from the neighbouring rural areas are also visited the camp. Homeopathic, Ayurvedic medicine were supplied by the camp. This activities of the NSS unit was really appreciated by the villagers indeed.

তেপীল (খ.পি.জি), ই.মি.জি., ইউ-এস.জি., এছ-রে, রক্ত, মল, মূর, চর্বমান পরীক্ষা করা হয়। কল (বিনান্দের) পরীক্ষা করা হয়।

নত ও হোমিওপাথি চিকিৎসা, জিজিও যেতাপি, আয়ুহেনিত পথকার্য করা হয়।।।পূর্বের ডিকিৎসা প্রেসক্তিপপন আনতে হবে।।

# রামকৃষ্ণ মিশন আশ্রম (সারগাছি) আলানান চিকিৎসালয়

| R 1775/E         | CHIR                         | नावान • भिन                                                                | — মেৰাইল          | 7        | 7            |
|------------------|------------------------------|----------------------------------------------------------------------------|-------------------|----------|--------------|
| इच/क्षा नसम.     |                              |                                                                            | पामा<br>प्राक्तिक | 77000    | ************ |
| lomocopi         | athy                         |                                                                            | -unit             | 3-MAR 21 | 123          |
|                  | n                            | E DEV                                                                      |                   |          |              |
| - 1              | , 0                          | SY Be                                                                      | bons              | 10       | G-17-12-17   |
|                  |                              | 7                                                                          | - ores            | is my    | nep-l        |
|                  | 1.0                          | k                                                                          |                   |          | to           |
|                  | 0                            | Mas                                                                        | in all            | ma       | n            |
|                  | .0                           |                                                                            |                   |          | 5,00         |
|                  | 150                          | 1 Clo                                                                      | Am                | 0.52     |              |
|                  |                              | 5/4                                                                        | 1                 | CODEL    | 3.5          |
|                  |                              |                                                                            | ,                 |          |              |
|                  | A                            | 8400                                                                       |                   |          |              |
| 1                |                              | 100                                                                        | uend con          | FL       |              |
|                  |                              | . 4                                                                        | JUNI<br>JUNI      | 1 011    |              |
|                  |                              | - 3                                                                        | in                | BIN      |              |
|                  | 707-0 <b>2</b> 00-00-00-0    |                                                                            |                   | 17.      | 29           |
| profiles ( - Pro | প্রবাহী থারবা                | क्रि, जन्म-ता, जन्म-<br>वाष्ट्रमा) भवीषम् वन्य                             |                   | 1        | -37          |
| canufate!        | क्ष), हामाब, रश्नम<br>ज्यापि | াজ, কাছ-যে, কাছ-<br>বামুগো) পানীকা কর<br>কিজিও খেবালি, অ<br>চল প্রেনজিকানক |                   | 100      | V:           |